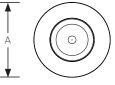

Protection Rating: IP 68, IK 10

| Model No.   | Description                                   | Material               | Colour     | Control | Power<br>(W) | Luminous<br>flux (lm) | A<br>(mm) | B<br>(mm) | C<br>(mm) |
|-------------|-----------------------------------------------|------------------------|------------|---------|--------------|-----------------------|-----------|-----------|-----------|
| FSCLED-S006 | RGBW Free Standing<br>Compact LED light       | Stainless<br>steel 316 | RGBW       | DMX     | 8            | 222                   | 95        | 120       | 95        |
| FSCLED-S010 | Cool white Free Standing<br>Compact LED light | Stainless<br>steel 316 | Cool white | On/off  | 5            | 291                   | 95        | 120       | 95        |
| FSCLED-S011 | Warm white Free Standing<br>Compact LED light | Stainless<br>steel 316 | Warm white | On/off  | 5            | 228                   | 95        | 120       | 95        |