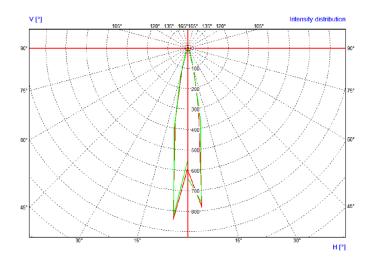

# F Photometric Polar diagram: (RGBW)

FSCLED-010 - Cool White

Color Rendering Index [ CRI ] - 75 Correlated Color Temperature (K) [ CCT ] - 5200

# FSCLED-011 - Warm White

Color Rendering Index [ CRI ] - 85 Correlated Color Temperature (K) [ CCT ] - 3086

\*IES files available on request.