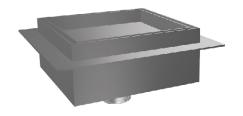

### **Function**

The Concealed Slot Drain is designed to provide water suction for fountain pumps without exposing the drain grating for a more aesthetic look. The cover should be filled with surrounding tile up to 3cm thick to perfectly blend into the feature. Ideal for shallow pools.