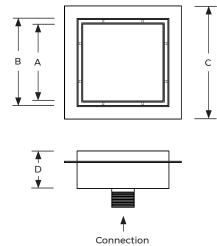

### Shape

Square

| Model No. | Connection<br>Size | A<br>(mm) | B<br>(mm) | C<br>(mm) | D<br>(mm) | E<br>(mm) | Recommended<br>Max. Flow (m³H) |
|-----------|--------------------|-----------|-----------|-----------|-----------|-----------|--------------------------------|
| SDC-010   | 3"                 | 229       | 250       | 325       | 100       | 30        | 18 (0.5 m/s)                   |
| SDC-016   | 4"                 | 381       | 402       | 477       | 100       | 30        | 27 (0.5 m/s)                   |