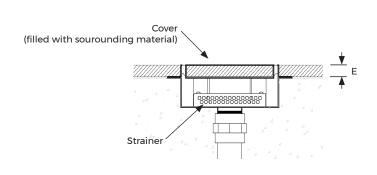

### **Function**

The Concealed Slot Drain is designed to provide water suction for fountain pumps without exposing the drain grating for a more aesthetic look. The cover should be filled with surrounding tile up to 3cm thick to perfectly blend into the feature. Ideal for shallow pools.