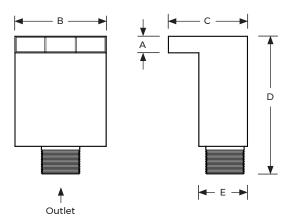

## Specifications

Materials Stainless steel 316

**Connection type** Male thread

| Model No. | Outlet<br>(BSP) | A<br>(mm) | B<br>(mm) | C<br>(mm) | D<br>(mm) | E<br>(mm) |
|-----------|-----------------|-----------|-----------|-----------|-----------|-----------|
| ODS-S200  | 2"              | 30        | 150       | 130       | 250       | 80        |
| ODS-S300  | 3"              | 30        | 250       | 155       | 250       | 105       |