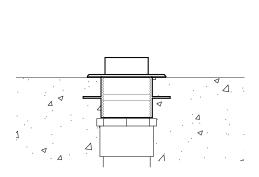

## **Function**

Designed for draining fountain pools for maintenance or winter periods. Supplied with a threaded connection to ensure a water tight fitting, easy installation and removal of the drain plug.

## **Specifications**

Materials

Stainless steel 316

**Connection type** 

Female thread

| Model No. | Outlet<br>(BSP) | A<br>(mm) | B<br>(mm) | C<br>(mm) |
|-----------|-----------------|-----------|-----------|-----------|
| DP-S200   | 2"              | 128       | 82        | 25        |
| DP-S300   | 3"              | 160       | 97        | 25        |
| DP-S400   | 4"              | 190       | 109       | 25        |