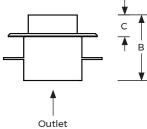

## **Specifications**

Materials

Stainless steel 316

**Connection type** 

Female thread

| Model No. | Outlet<br>(BSP) | A<br>(mm) | B<br>(mm) | C<br>(mm) |
|-----------|-----------------|-----------|-----------|-----------|
| DP-S200   | 2"              | 128       | 82        | 25        |
| DP-S300   | 3"              | 160       | 97        | 25        |
| DP-S400   | 4"              | 190       | 109       | 25        |