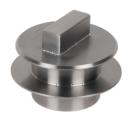

## **Function**

Designed for draining fountain pools for maintenance or winter periods. Supplied with a threaded connection to ensure a water tight fitting, easy installation and removal of the drain plug.

## **Specifications**

Materials

Stainless steel 316

**Connection type** 

Female thread

| Model No. | Outlet<br>(BSP) | A<br>(mm) | B<br>(mm) | C<br>(mm) |
|-----------|-----------------|-----------|-----------|-----------|
| DP-S200   | 2"              | 128       | 82        | 25        |
| DP-S300   | 3"              | 160       | 97        | 25        |
| DP-S400   | 4"              | 190       | 109       | 25        |