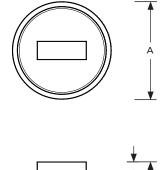

## **Specifications**

Materials

Stainless steel 316

**Connection type** 

Female thread

| Model No. | Outlet<br>(BSP) | A<br>(mm) | B<br>(mm) | C<br>(mm) |
|-----------|-----------------|-----------|-----------|-----------|
| DP-S200   | 2"              | 128       | 82        | 25        |
| DP-S300   | 3"              | 160       | 97        | 25        |
| DP-S400   | 4"              | 190       | 109       | 25        |