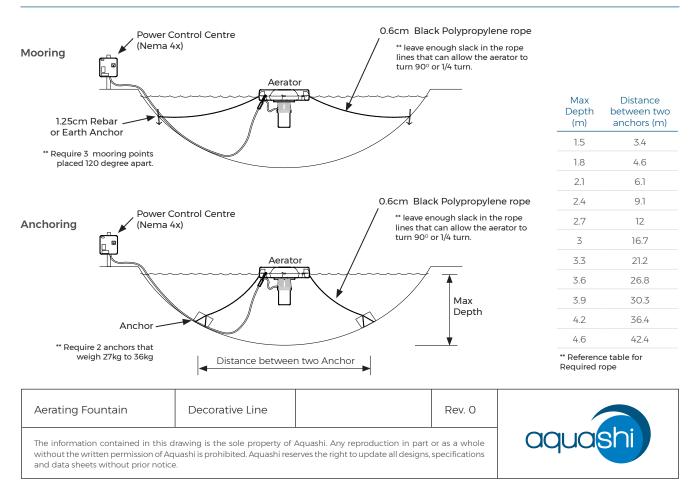

| 12.6             | 13.5 4           | 4                |
| RPM @ Frequency                   | 2875rpm<br>@50Hz | 2875rpm<br>@50Hz | 2875rpm<br>@50Hz | 2875rpm<br>@50Hz |
| LED lighting (optional)           | 4                | 4                | 4                | 4                |

#### LED Lights: (Optional)

Energy efficient low voltage LED light set available in combination of 2 to 8 lights. Sequencing option available on request.

| Light Colour | Bright White | Warm White | RGBW            |
|--------------|--------------|------------|-----------------|
| Power        | 6.5 W        | 6.5 W      | 40 W            |
| Voltage      | 15V DC       | 15V DC     | 30V DC          |
| Lumen        | 5700K        | 3000K      | 420/480/130/620 |



### Sample installation