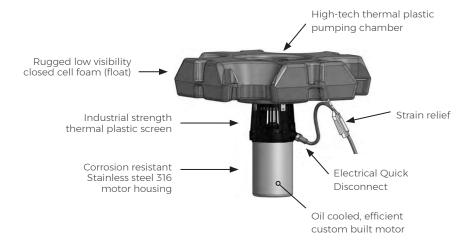

#### Features:

- Complete package consist of Aerator unit and Cable with cable quick disconnect.
- Shallow operating depth (min. depth) 75cm of water.
- · CE, ETI & ETL-C certified
- · Optional LED light available Fountain Glo LED Light.
- Introduce oxygen into water to control Algae, Weeds and Odors.