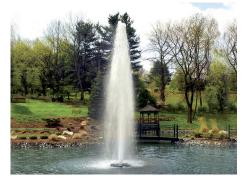

Rocket

|   | Power                   | 1 HP             | 2HP              | 3HP              | 4HP              |
|---|-------------------------|------------------|------------------|------------------|------------------|
|   | Spray Height (m)        | 3.8 - 4.4        | 4.9 - 5.5        | 5.6 - 6.2        | 5.6 - 6.2        |
|   | Spray Diameter (m)      | 1.5              | 1.5              | 2.4              | 2.4              |
|   | Pumping Rate (m³/hr)    | 23.7             | 33.4             | 43.2             | 43.2             |
| 1 | Voltage (V)             | 230              | 230              | 230 400          | 400              |
|   | Phase                   | 1                | 1                | 1 3              | 3                |
|   | Amp                     | 8.3              | 12.6             | 13.5 4           | 4                |
|   | RPM @ Frequency         | 2875rpm<br>@50Hz | 2875rpm<br>@50Hz | 2875rpm<br>@50Hz | 2875rpm<br>@50Hz |
|   | LED lighting (optional) | 4                | 4                | 6                | 6                |