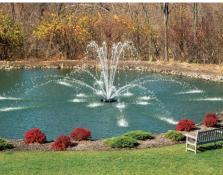

Genesis

| Power                   | 1 HP             | 2HP              | 3HP              | 4HP              |
|-------------------------|------------------|------------------|------------------|------------------|
| Spray Height (m)        | 2.1              | 3.4              | 4.2              | 4.2              |
| Spray Diameter (m)      | 7.6              | 10.7             | 13.7             | 13.7             |
| Pumping Rate (m³/hr)    | 32.4             | 45.3             | 59.3             | 59.3             |
| Voltage (V)             | 230              | 230              | 230 400          | 400              |
| Phase                   | 1                | 1                | 1 3              | 3                |
| Amp                     | 8.3              | 12.6             | 13.5 4           | 4                |
| RPM @ Frequency         | 2875rpm<br>@50Hz | 2875rpm<br>@50Hz | 2875rpm<br>@50Hz | 2875rpm<br>@50Hz |
| LED lighting (optional) | 4                | 6                | 8                | 8                |