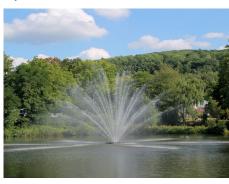

Comet

| Power                             | 1 HP             | 2HP              | 3HP              | 4HP              |
|-----------------------------------|------------------|------------------|------------------|------------------|
| Spray Height (m)                  | 2.8 - 3.4        | 4.4 - 5          | 5.2 - 6.8        | 5.2 - 6.8        |
| Spray Diameter (m)                | 1.5              | 1.5              | 2.4              | 2.4              |
| Pumping Rate (m <sup>3</sup> /hr) | 28               | 39.9             | 51.8             | 51.8             |
| Voltage (V)                       | 230              | 230              | 230 400          | 400              |
| Phase                             | 1                | 1                | 1 3              | 3                |
| Amp                               | 8.3              | 12.6             | 13.5 4           | 4                |
| RPM @ Frequency                   | 2875rpm<br>@50Hz | 2875rpm<br>@50Hz | 2875rpm<br>@50Hz | 2875rpm<br>@50Hz |
| LED lighting (optional)           | 4                | 4                | 6                | 6                |