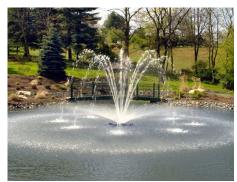

Equinox

| Power                   | 1 HP             | 2HP              | 3HP              | 4HP              |
|-------------------------|------------------|------------------|------------------|------------------|
| Spray Height (m)        | 3                | 4                | 4.5              | 5.3              |
| Spray Diameter (m)      | 10.5             | 12               | 17               | 18.3             |
| Pumping Rate (m³/hr)    | 32.4             | 45.3             | 59.3             | 59.3             |
| Voltage (V)             | 230              | 230              | 230 400          | 400              |
| Phase                   | 1                | 1                | 1 3              | 3                |
| Amp                     | 8.3              | 12.6             | 13.5 4           | 4                |
| RPM @ Frequency         | 2875rpm<br>@50Hz | 2875rpm<br>@50Hz | 2875rpm<br>@50Hz | 2875rpm<br>@50Hz |
| LED lighting (optional) | 6                | 8                | 8                | 8                |
|                         |                  |                  |                  |                  |