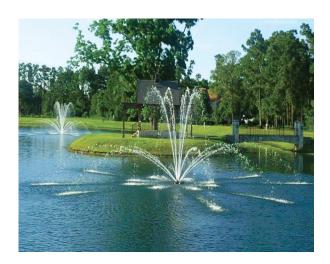

### Function

Our Aerating fountains or surface spray aerators are engineered to provide a unique mixed flow pumping system which delivers aeration where it is needed. Featuring eight patterns that are built upon staged pumping chambers, The decorative line is ideal for those desiring a 'fountain-like' display with additional benefit of aeration.

### Sample installation