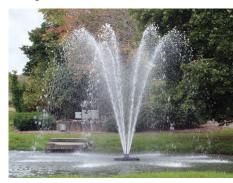

### Function

Our Aerating fountains or surface spray aerators are engineered to provide a unique mixed flow pumping system which delivers aeration where it is needed. Featuring eight patterns that are built upon staged pumping chambers, The decorative line is ideal for those desiring a 'fountain-like' display with additional benefit of aeration.

#### Features:

- Complete package consist of Aerator unit and Cable with cable quick disconnect.
- Shallow operating depth (min. depth) 75cm of water.
- · CE, ETI & ETL-C certified
- · Optional LED light available Fountain Glo LED Light.
- Introduce oxygen into water to control Algae, Weeds and Odors.