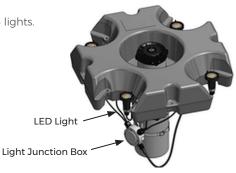

#### LED Lights: (Optional)

Energy efficient low voltage LED light set available in combination of 2 to 8 lights. Sequencing option available on request.

| Light Colour | Bright White | Warm White | RGBW            |
|--------------|--------------|------------|-----------------|
| Power        | 6.5 W        | 6.5 W      | 40 W            |
| Voltage      | 15V DC       | 15V DC     | 30V DC          |
| Lumen        | 5700K        | 3000K      | 420/480/130/620 |