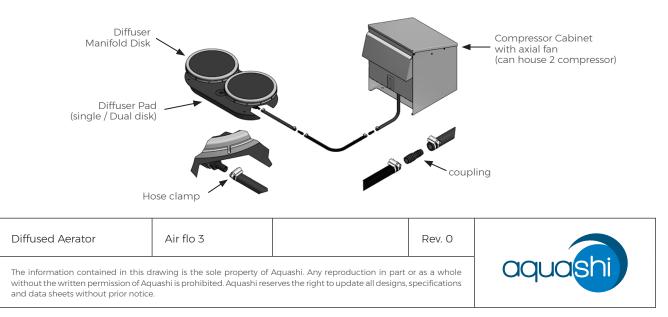

## **Diffused Aeration - Air Flo 3**

## Features:

- Complete package consist of Compressor(s), Cabinet and diffuser(s).
  Tubing sold separately.
- · Maximum depth 12 meters.
- · CE, ETI & ETL-C certified
- Run by 1/2HP oil-less rocking piston Compressor, Housed in a Compact low profile cabinet 41cm x 41cm x 52cm with axial fan.
- Ø350mm Self cleaning diffuser manifold disk