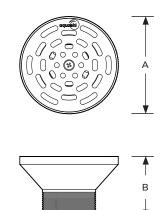

## **Specifications**

Materials

Stainless steel 316

**Connection type** 

Male thread

Inlet

| Model No. | Inlet<br>(BSP) | A<br>(mm) | B<br>(mm) | Max. Flow<br>(m³/Hr) |
|-----------|----------------|-----------|-----------|----------------------|
| ARI-S201  | 2"             | 107       | 60        | 20                   |
| ARI-S301  | 3"             | 160       | 90        | 41                   |