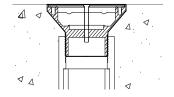

## **Function**

Adjustable return inlet in stainless steel 316 for use in pools and fountain features. Top plate can be rotated to increase and decrease flow.

## **Specifications**

Materials

Stainless steel 316

**Connection type** 

Male thread

Inlet

| Model No. | Inlet<br>(BSP) | A<br>(mm) | B<br>(mm) | Max. Flow<br>(m³/Hr) |
|-----------|----------------|-----------|-----------|----------------------|
| ARI-S201  | 2"             | 107       | 60        | 20                   |
| ARI-S301  | 3"             | 160       | 90        | 41                   |