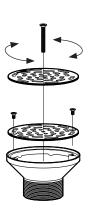

## **Function**

Adjustable return inlet in stainless steel 316 for use in pools and fountain features. Top plate can be rotated to increase and decrease flow.