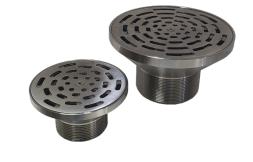

## **Function**

Adjustable return inlet in stainless steel 316 for use in pools and fountain features. Top plate can be rotated to increase and decrease flow.

## **Specifications**

Materials

Stainless steel 316

**Connection type** 

Male thread

Inlet

| Model No. | Inlet<br>(BSP) | A<br>(mm) | B<br>(mm) | Max. Flow<br>(m³/Hr) |
|-----------|----------------|-----------|-----------|----------------------|
| ARI-S201  | 2"             | 107       | 60        | 20                   |
| ARI-S301  | 3"             | 160       | 90        | 41                   |