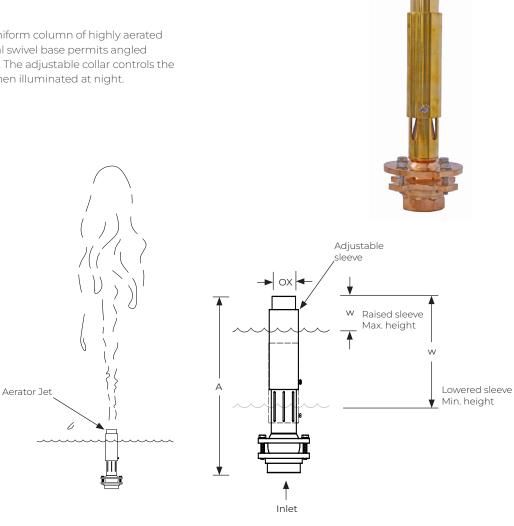

## Function

This Aerator jet produces a uniform column of highly aerated frothy white water. An integral swivel base permits angled installtion of up to 15 degrees. The adjustable collar controls the air to water ratio. Beautiful when illuminated at night.

## Specifications

Materials Cast Bronze. Brass and Copper

Connection type Female thread

Swivel angle 15°

| Model No. | Inlet<br>(BSP) | Nozzle<br>Height<br>A (mm) | Orifice<br>Ox<br>(mm) | W (mm)<br>Min / Max | Spray<br>Height<br>(m) | 1   | 2   | 3   | 4    | 6    | 8    | 10  | 12   | 15  |
|-----------|----------------|----------------------------|-----------------------|---------------------|------------------------|-----|-----|-----|------|------|------|-----|------|-----|
| AJ-100    | ]"             | 252                        | 32                    | 140 - 50            | Flow (LPM)             | 30  | 40  | 50  | 58   |      |      |     |      |     |
|           |                |                            |                       |                     | Head (m)               | 4   | 8.5 | 11  | 14.5 |      |      |     |      |     |
| AJ-150    | 1-1/2"         | 343                        | 52                    | 160 - 50            | Flow (LPM)             | 40  | 60  | 80  | 88   | 110  | 125  |     |      |     |
|           |                |                            |                       |                     | Head (m)               | 3.2 | 5.5 | 7.2 | 8.8  | 12.5 | 16   |     |      |     |
| AJ-200    | 2"             | 394                        | 65                    | 180 - 50            | Flow (LPM)             |     | 125 | 150 | 170  | 225  | 240  | 260 | 280  | 300 |
|           |                |                            |                       |                     | Head (m)               |     | 4   | 6   | 7.5  | 10.5 | 13   | 16  | 18.5 | 23  |
| AJ-250    | 2-1/2"         | 455                        | 76                    | 200 - 80            | Flow (LPM)             |     | 220 | 270 | 325  | 390  | 450  | 525 | 575  | 640 |
|           |                |                            |                       |                     | Head (m)               |     | 8.8 | 11  | 12   | 15   | 18   | 21  | 24   | 29  |
| AJ-300    | 3"             | 547                        | 90                    | 220 - 80            | Flow (LPM)             |     | 325 | 390 | 425  | 525  | 585  | 630 | 680  | 765 |
|           |                |                            |                       |                     | Head (m)               |     | 8.2 | 8.8 | 11   | 15   | 18.5 | 23  | 27   | 32  |

\* Water level should be lower than top of the adjustable sleeve.

| Aerator Jet - Dependent                                                                                            | AJ Series | Model No. AJ | Rev. 1 |  |  |
|--------------------------------------------------------------------------------------------------------------------|-----------|--------------|--------|--|--|
| The information contained in this c<br>without the written permission of Aq<br>and data sheets without prior notic |           | aquashi      |        |  |  |