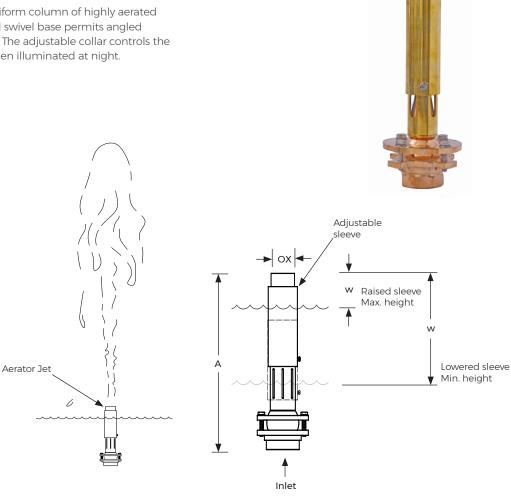

## Function

This Aerator jet produces a uniform column of highly aerated frothy white water. An integral swivel base permits angled installtion of up to 15 degrees. The adjustable collar controls the air to water ratio. Beautiful when illuminated at night.

## **Specifications**

Materials Cast Bronze. Brass and Copper

**Connection type** Female thread

Swivel angle 15°

| Model No. | Inlet<br>(BSP) | Nozzle<br>Height<br>A (mm) | Orifice<br>Ox<br>(mm) | W (mm)<br>Min / Max | Spray<br>Height<br>(m) | 1   | 2   | 3   | 4    | 6    | 8    | 10  | 12   | 15  |
|-----------|----------------|----------------------------|-----------------------|---------------------|------------------------|-----|-----|-----|------|------|------|-----|------|-----|
| AJ-100    | ]"             | 252                        | 32                    | 140 - 50            | Flow (LPM)             | 30  | 40  | 50  | 58   |      |      |     |      |     |
|           |                |                            |                       |                     | Head (m)               | 4   | 8.5 | 11  | 14.5 |      |      |     |      |     |
| AJ-150    | 1-1/2"         | 343                        | 52                    | 160 - 50            | Flow (LPM)             | 40  | 60  | 80  | 88   | 110  | 125  |     |      |     |
|           |                |                            |                       |                     | Head (m)               | 3.2 | 5.5 | 7.2 | 8.8  | 12.5 | 16   |     |      |     |
| AJ-200    | 2"             | 394                        | 65                    | 180 - 50            | Flow (LPM)             |     | 125 | 150 | 170  | 225  | 240  | 260 | 280  | 300 |
|           |                |                            |                       |                     | Head (m)               |     | 4   | 6   | 7.5  | 10.5 | 13   | 16  | 18.5 | 23  |
| AJ-250    | 2-1/2"         | 455                        | 76                    | 200 - 80            | Flow (LPM)             |     | 220 | 270 | 325  | 390  | 450  | 525 | 575  | 640 |
|           |                |                            |                       |                     | Head (m)               |     | 8.8 | 11  | 12   | 15   | 18   | 21  | 24   | 29  |
| AJ-300    | 3"             | 547                        | 90                    | 220 - 80            | Flow (LPM)             |     | 325 | 390 | 425  | 525  | 585  | 630 | 680  | 765 |
|           |                |                            |                       |                     | Head (m)               |     | 8.2 | 8.8 | 11   | 15   | 18.5 | 23  | 27   | 32  |

\* Water level should be lower than top of the adjustable sleeve

| Aerator Jet - Dependent                                                                                             | AJ Series | Model No. AJ | Rev. 1 |  |  |
|---------------------------------------------------------------------------------------------------------------------|-----------|--------------|--------|--|--|
| The information contained in this c<br>without the written permission of Aq<br>and data sheets without prior notice | aquashi   |              |        |  |  |