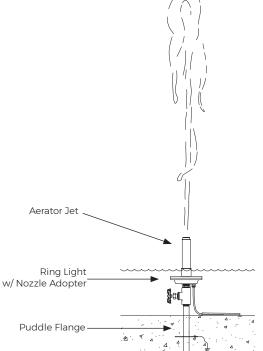

## **Function**

This aerating jet produces a column of frothy white water, capped with a pulsating "crown". Aerators can be clustered to produce large columns of water. Ideal for interactive fountains and small to medium size pools. Spectacular when illuminated at night.

Water level independent.