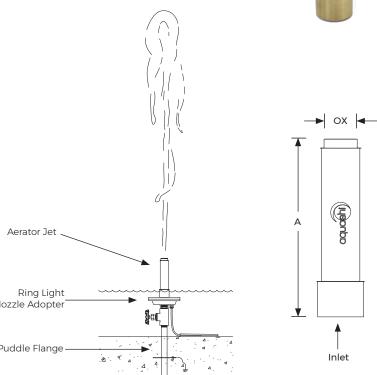

## **Function**

This aerating jet produces a column of frothy white water, capped with a pulsating "crown". Aerators can be clustered to produce large columns of water. Ideal for interactive fountains and small to medium size pools. Spectacular when illuminated at night.

Water level independent.

## **Specifications**

Materials

Brass

**Connection type** 

Female thread

| Model No. | Inlet<br>(BSP) | Nozzle<br>Height<br>A (mm) | Orifice<br>Ox<br>(mm) | Spray Height<br>(m) | 0.5  | 1    | 1.5  | 2     | 2.5  | 3     | 3.5   |
|-----------|----------------|----------------------------|-----------------------|---------------------|------|------|------|-------|------|-------|-------|
| AJI-100   | 1"             | 147                        | 25                    | Flow (LPM)          | 36.2 | 47   | 56.8 | 64.5  | 72.2 | 79    |       |
| AJI-100   |                |                            |                       | Head (m)            | 0.7  | 2    | 3.4  | 4.9   | 6.1  | 7.6   |       |
| AJI-150   | 1-1/2"         | 210                        | 40                    | Flow (LPM)          |      | 49.5 | 58.3 | 66    | 72.6 | 80.3  |       |
| AJI-15U   | 1-1/2          | 210                        | 40                    | Head (m)            |      | 2    | 2.4  | 3.4   | 4.2  | 5     |       |
| AJI-200   | 2"             | 230                        | 50                    | Flow (LPM)          |      |      | 110  | 114.3 | 143  | 159.5 | 168.3 |
|           |                |                            |                       | Head (m)            |      |      | 3.3  | 3.9   | 5.1  | 5.7   | 7     |