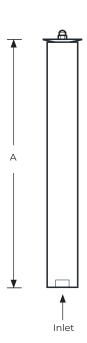

## Specifications

Materials

Stainless steel 316

Connection type

Female thread

| Model<br>No. | Inlet<br>(BSP) | Nozzle<br>Height<br>A (mm) | Head (m) | Flow<br>(LPM) | Spray<br>Diameter<br>(m) |
|--------------|----------------|----------------------------|----------|---------------|--------------------------|
| BL-050       | 1/2"           | 250                        | 0.8      | 16.5          | 0.3                      |
| BL-100       | 1"             | 400                        | 1        | 33.5          | 0.6                      |
| BL-150       | 1-1/2"         | 500                        | 1        | 50            | 1                        |
| BL-200       | 2"             | 600                        | 1.5      | 83            | 1.2                      |