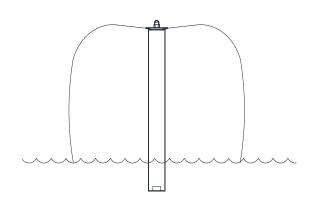

## **Function**

The bell jets produces a thin film of water which forms a hemispherical shape resembling a bell or mushroom. The nozzle is ideal for small and medium size fountains and can be used for interior and exterior applications.

Water level independent.