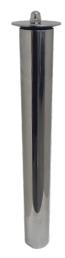

## **Function**

The bell jets produces a thin film of water which forms a hemispherical shape resembling a bell or mushroom. The nozzle is ideal for small and medium size fountains and can be used for interior and exterior applications.

## Specifications

Materials

Stainless steel 316

Connection type

Female thread

| Model<br>No. | Inlet<br>(BSP) | Nozzle<br>Height<br>A (mm) | Head (m) | Flow<br>(LPM) | Spray<br>Diameter<br>(m) |
|--------------|----------------|----------------------------|----------|---------------|--------------------------|
| BL-050       | 1/2"           | 250                        | 0.8      | 16.5          | 0.3                      |
| BL-100       | 1"             | 400                        | 1        | 33.5          | 0.6                      |
| BL-150       | 1-1/2"         | 500                        | 1        | 50            | 1                        |
| BL-200       | 2"             | 600                        | 1.5      | 83            | 1.2                      |