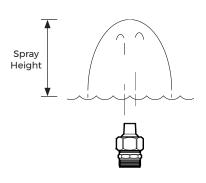

### **Function**

Produces a geyser jet of water. Ideal for water features with limited depth due to its small size. Designed to be submerged underwater and hidden from view, creating a more aesthetically beautiful fountain. Recommended to be installed in an overflow type basin to maintain water level height. Changes in water level will effect the performance of the nozzle.

#### Swivel angle

15°

Inlet

| Model No. | Inlet<br>(BSP) | Nozzle<br>Height<br>A (mm) | Orifice<br>Ox<br>(mm) | W  | Spray<br>Height (m) | 0.3 | 0.6 | 0.9 | 1.2 | 1.5 |
|-----------|----------------|----------------------------|-----------------------|----|---------------------|-----|-----|-----|-----|-----|
| B-PJS-150 | 1-1/2"         | 110                        | 20                    | 80 | Flow (LPM)          | 75  | 94  | 117 | 134 | 151 |
|           |                |                            |                       |    | Head (m)            | 2   | 2.5 | 3.5 | 4.5 | 5.2 |