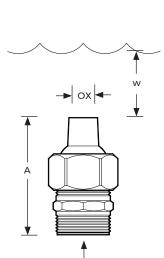

#### Materials

Brass with 15 degree integral swivel connection

## Connection type

Male thread

#### Swivel angle

15°

Inlet

| Model No. | Inlet<br>(BSP) | Nozzle<br>Height<br>A (mm) | Orifice<br>Ox<br>(mm) | W  | Spray<br>Height (m) | 0.3 | 0.6 | 0.9 | 1.2 | 1.5 |
|-----------|----------------|----------------------------|-----------------------|----|---------------------|-----|-----|-----|-----|-----|
| B-PJS-150 | 1-1/2"         | 110                        | 20                    | 80 | Flow (LPM)          | 75  | 94  | 117 | 134 | 151 |
|           |                |                            |                       |    | Head (m)            | 2   | 2.5 | 3.5 | 4.5 | 5.2 |