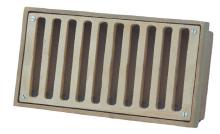

### Function

The cast bronze Gutter drain is a heavy duty drain designed for installation in the wall or floor of a fountain or pool gutter. Its large surface area grating allows higher volumes of water to flow through.