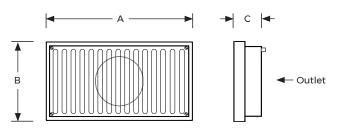

#### Connection type

Female thread

| Model No. | Outlet<br>(BSP) | A<br>(mm) | B<br>(mm) | C<br>(mm) |
|-----------|-----------------|-----------|-----------|-----------|
| GDB-300   | 3"              | 293       | 154       | 60        |
| GDB-400   | 4"              | 293       | 154       | 60        |