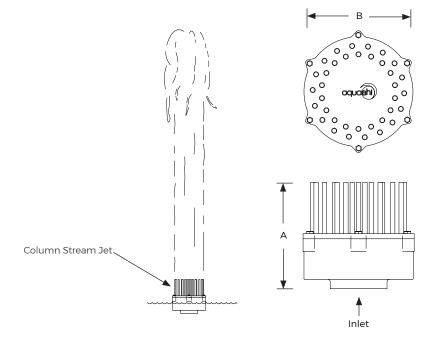

## **Function**

The Column stream jet produces a large vertical column of water from multiple clear stream nozzles.

Very attractive and effective as a centerpiece in a fountain pool, pond or lake. It is excellent for viewing at great distances because of its massive column flow and spray height. Very beautiful when illuminated from all sides.

## **Connection type**

Female thread

| Model No. | Inlet<br>(BSP) | Nozzle<br>Height<br>A (mm) | B<br>(mm) | No. of<br>Jets | Spray Height<br>(m) | 2   | 4    | 6    | 8    | 10   | 12   | 15   | 18   |
|-----------|----------------|----------------------------|-----------|----------------|---------------------|-----|------|------|------|------|------|------|------|
| CSJ-400   | , "            | 220                        | 250       | 36             | Flow (LPM)          | 925 | 1325 | 1650 |      |      |      |      |      |
|           | 4"             |                            |           |                | Head (m)            | 4.2 | 7    | 9.5  |      |      |      |      |      |
| 663.600   | 00 6"          | 22.0                       | 250       | 36             | Flow (LPM)          | 925 | 1325 | 1650 | 1975 | 2225 | 2475 |      |      |
| CSJ-600   |                | 220                        |           |                | Head (m)            | 4   | 6.6  | 9    | 12   | 14.5 | 17.5 |      |      |
| CSJ-601   | 6"             | 280                        | 388       | 36             | Flow (LPM)          |     | 1268 | 1590 | 1884 | 2130 | 2385 | 2673 | 2970 |
|           |                |                            |           |                | Head (m)            |     | 6.4  | 8.9  | 11.9 | 14.4 | 17.1 | 21   | 26   |