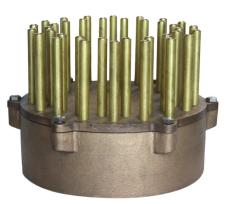

## Function

The Column stream jet produces a large vertical column of water from multiple clear stream nozzles.

Very attractive and effective as a centerpiece in a fountain pool, pond or lake. It is excellent for viewing at great distances because of its massive column flow and spray height. Very beautiful when illuminated from all sides.

## Specifications

Materials Cast Bronze. Brass, Stainless steel fittings

**Connection type** Female thread

| Model No. | Inlet<br>(BSP) | Nozzle<br>Height<br>A (mm) | B<br>(mm) | No. of<br>Jets | Spray Height<br>(m) | 2   | 4    | 6    | 8    | 10   | 12   | 15   | 18   |
|-----------|----------------|----------------------------|-----------|----------------|---------------------|-----|------|------|------|------|------|------|------|
| CSJ-400   | 4"             | 220                        | 250       | 36             | Flow (LPM)          | 925 | 1325 | 1650 |      |      |      |      |      |
|           |                |                            |           |                | Head (m)            | 4.2 | 7    | 9.5  |      |      |      |      |      |
| CSJ-600   | 6"             | 220                        | 250       | 36             | Flow (LPM)          | 925 | 1325 | 1650 | 1975 | 2225 | 2475 |      |      |
|           |                |                            |           |                | Head (m)            | 4   | 6.6  | 9    | 12   | 14.5 | 17.5 |      |      |
| CSJ-601   | 6"             | 280                        | 388       | 36             | Flow (LPM)          |     | 1268 | 1590 | 1884 | 2130 | 2385 | 2673 | 2970 |
|           |                |                            |           |                | Head (m)            |     | 6.4  | 8.9  | 11.9 | 14.4 | 17.1 | 21   | 26   |