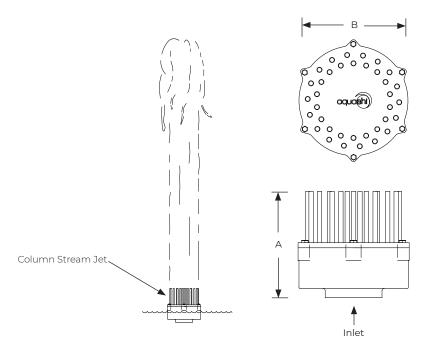

## Function

The Column stream jet produces a large vertical column of water from multiple clear stream nozzles.

Very attractive and effective as a centerpiece in a fountain pool, pond or lake. It is excellent for viewing at great distances because of its massive column flow and spray height. Very beautiful when illuminated from all sides.

## Specifications

Materials Cast Bronze. Brass, Stainless steel fittings

**Connection type** Female thread

| Model No. | Inlet<br>(BSP) | Nozzle<br>Height<br>A (mm) | B<br>(mm) | No. of<br>Jets | Spray Height<br>(m) | 2   | 4    | 6    | 8    | 10   | 12   | 15   | 18   |
|-----------|----------------|----------------------------|-----------|----------------|---------------------|-----|------|------|------|------|------|------|------|
| CSJ-400   | 4"             | 220                        | 250       | 36             | Flow (LPM)          | 925 | 1325 | 1650 |      |      |      |      |      |
|           |                |                            |           |                | Head (m)            | 4.2 | 7    | 9.5  |      |      |      |      |      |
| CSJ-600   | 6"             | 220                        | 250       | 36             | Flow (LPM)          | 925 | 1325 | 1650 | 1975 | 2225 | 2475 |      |      |
|           |                |                            |           |                | Head (m)            | 4   | 6.6  | 9    | 12   | 14.5 | 17.5 |      |      |
| CSJ-601   | 6"             | 280                        | 388       | 36             | Flow (LPM)          |     | 1268 | 1590 | 1884 | 2130 | 2385 | 2673 | 2970 |
|           |                |                            |           |                | Head (m)            |     | 6.4  | 8.9  | 11.9 | 14.4 | 17.1 | 21   | 26   |