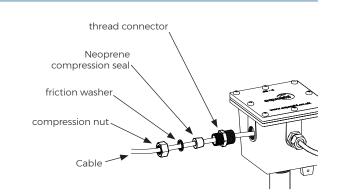

#### **Function**

Compression cord seals are used to provide a water tight connection of underwater cables connecting to junction boxes.

#### Materials

Stainless steel 316 or Brass w/ neosprene compression seal components.

### **Connection Size**

PG13.5

1/2" - 3/4" male thread