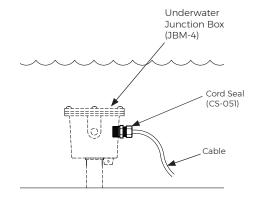

#### **Function**

Compression cord seals are used to provide a water tight connection of underwater cables connecting to junction boxes.

#### **Protection Rating**

IP 68

| Model No. | A<br>Connection thread<br>BSP | Material | Suitable Cable sizes **                             |
|-----------|-------------------------------|----------|-----------------------------------------------------|
| CS-050    | 1/2"                          | Brass    | 2C x 1mm² , 2C x 1.5mm²<br>3C x 1mm² , 4C x 0.75mm² |
| CS-051    | 1/2"                          | Brass    | 3C x 2.5mm² , 4C x 1mm²                             |
| CS-075    | 3/4"                          | Brass    | 4C x 4mm²                                           |
| CS-076    | 3/4"                          | Brass    | 3C x 6mm²                                           |