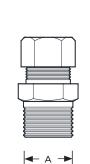

### **Connection Size**

PG13.5

1/2" - 3/4" male thread

#### **Protection Rating**

IP 68

| Model No. | A<br>Connection thread<br>BSP | Material | Suitable Cable sizes **                             |
|-----------|-------------------------------|----------|-----------------------------------------------------|
| CS-050    | 1/2"                          | Brass    | 2C x 1mm² , 2C x 1.5mm²<br>3C x 1mm² , 4C x 0.75mm² |
| CS-051    | 1/2"                          | Brass    | 3C x 2.5mm² , 4C x 1mm²                             |
| CS-075    | 3/4"                          | Brass    | 4C x 4mm²                                           |
| CS-076    | 3/4"                          | Brass    | 3C x 6mm²                                           |

| Model No. | A<br>Connection thread<br>PG | Material            | Suitable Cable sizes **                                                        |
|-----------|------------------------------|---------------------|--------------------------------------------------------------------------------|
| CS-S050   | PG13.5                       | Stainless steel 316 | 2C x 1mm² , 2C x 1.5mm²<br>3C x 1mm² , 3C x 2.5mm²<br>4C x 0.75mm² , 4C x 1mm² |