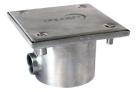

## **Deck Box - DEB Series**

## Function

Stainless steel 316 grade electrical box with o-ring seal for water tight connections. Designed for deck level walkable installation in wet or dry locations.

## **Connection Size** 3/4" female thread

(custom thread available on request)

Protection Rating

| Model No. | Description      | No. of ways | Side thread<br>(BSP) | Bottom-<br>thread (BSP) | A<br>(mm) | B<br>(mm) | C<br>(mm) | D<br>(mm) |
|-----------|------------------|-------------|----------------------|-------------------------|-----------|-----------|-----------|-----------|
| DEB-1     | 1 cable Deck Box | 1           | 3/4"                 | 3/4"                    | 132       | 94        | 90        | 9         |
| DEB-2     | 2 cable Deck Box | 2           | 3/4"                 | 3/4"                    | 132       | 94        | 90        | 9         |
| DEB-3     | 3 cable Deck Box | 3           | 3/4"                 | 3/4"                    | 132       | 94        | 90        | 9         |
| DEB-4     | 4 cable Deck Box | 4           | 3/4"                 | 3/4"                    | 132       | 94        | 90        | 9         |