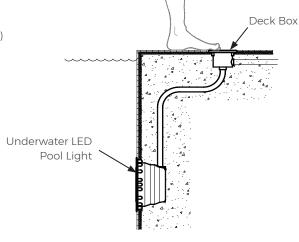

## **Deck Box - DEB Series**

## Function

Stainless steel 316 grade electrical box with o-ring seal for water tight connections. Designed for deck level walkable installation in wet or dry locations.

\* Custom inlet/outlet available on request.

Deck Box should be earthed

| Deck Box                                                                                                            | DEB Series | Model No. DEB | Rev. 2 |  |
|---------------------------------------------------------------------------------------------------------------------|------------|---------------|--------|--|
| The information contained in this d<br>without the written permission of Aq<br>and data sheets without prior notice | aquashi    |               |        |  |