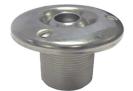

## **Function**

The Eyeball return inlet shall be used to provide a directive flow of water in swimming pools.

Recommended maximum flow 4.5 m<sup>3</sup>/Hr.

## **Specifications**

Materials

Stainless steel 316

## Connection type

Male thread

| Model No. | Inlet  | A    | B    | Max. Flow |
|-----------|--------|------|------|-----------|
|           | (BSP)  | (mm) | (mm) | (m³/Hr)   |
| ERI-S150  | 1-1/2" | 90   | 50   | 4.5       |