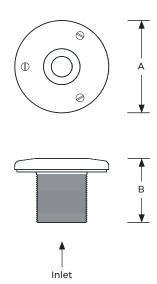

## Connection type

Male thread

| Model No. | Inlet  | A    | B    | Max. Flow |
|-----------|--------|------|------|-----------|
|           | (BSP)  | (mm) | (mm) | (m³/Hr)   |
| ERI-S150  | 1-1/2" | 90   | 50   | 4.5       |