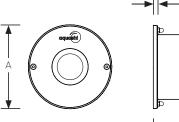

| Model No. | Description                                      | Material               | Colour     | Control | Power<br>(W) | A<br>(mm) | B<br>(mm) | C<br>(mm) | D<br>(mm) |
|-----------|--------------------------------------------------|------------------------|------------|---------|--------------|-----------|-----------|-----------|-----------|
| FMC-S011  | Warm white 5W Flash Mounted<br>Compact LED light | Stainless<br>steel 316 | Warm White | On/off  | 5            | 129       | 158       | 100       | 7         |