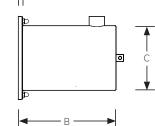

| Model No. | Description                                      | Material               | Colour     | Control | Power<br>(W) | A<br>(mm) | B<br>(mm) | C<br>(mm) | D<br>(mm) |
|-----------|--------------------------------------------------|------------------------|------------|---------|--------------|-----------|-----------|-----------|-----------|
| FMC-S011  | Warm white 5W Flash Mounted<br>Compact LED light | Stainless<br>steel 316 | Warm White | On/off  | 5            | 129       | 158       | 100       | 7         |