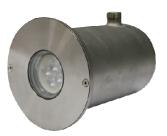

## Flush Mounted Compact MR16 Light - FMC-S011

## Function

Flush Mounted Compact Lights are suitable for water features, Jacuzzis and swimming pools and comes with an MR16 LED lamp. The stainless steel fixture is corrosion resistant and the mirror finish makes it more suitablle to be used in small displays.