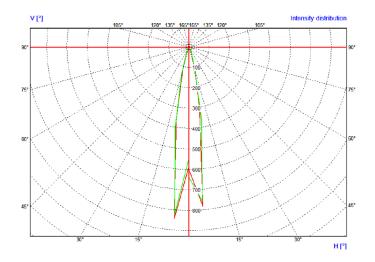

### F Photometric Polar diagram: (RGBW)

FMCLED-010 - Cool White

Colour Rendering Index [CRI] - 76.9 Correlated Colour Temperature (K) [ CCT ] - 5200

#### FMCLED-011 - Warm White

Colour Rendering Index [ CRI ] - 87.3 Correlated Colour Temperature (K) [ CCT ] - 3086

\*IES files available on request.