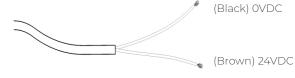

FMCLED Series | Model No. FMCLED | Rev. 4 |  |
|---------------------------------------------------------------------------------------------------------------------|---------------|------------------|--------|--|
| The information contained in this d<br>without the written permission of Aq<br>and data sheets without prior notice | aquashi       |                  |        |  |

## Flush Mounted Compact LED Light - FMCLED Series



### F Photometric Polar diagram: (RGBW)

FMCLED-010 - Cool White

Colour Rendering Index [CRI] - 76.9 Correlated Colour Temperature (K) [ CCT ] - 5200

#### FMCLED-011 - Warm White

Colour Rendering Index [ CRI ] - 87.3 Correlated Colour Temperature (K) [ CCT ] - 3086

\*IES files available on request.

### **Connection Diagram**

#### **RGBW Light Cable**







\*\* DALI cable Connection on request.

## Typical Installation



| Flush Mounted Compact<br>LED Light                                                                                  | FMCLED Series | Model No. FMCLED | Rev. 4 |  |
|---------------------------------------------------------------------------------------------------------------------|---------------|------------------|--------|--|
| The information contained in this d<br>without the written permission of Aq<br>and data sheets without prior notice | aquashi       |                  |        |  |