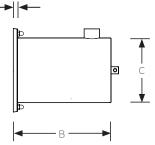

#### Standard Cable Length 1.5 m (H07RN-F)

(Custom length available on request)

Material: Stainless steel 316

Front Cover: Polycarbonate clear cover with UV Protection

Protection Rating: IP 68, IK 10

| Model No.   | Description                                   | Material               | Colour     | Control | Power<br>(W) | Luminous<br>flux (lm) | A<br>(mm) | B<br>(mm) | C<br>(mm) | D<br>(mm) |
|-------------|-----------------------------------------------|------------------------|------------|---------|--------------|-----------------------|-----------|-----------|-----------|-----------|
| FMCLED-S006 | RGBW Flush Mounted<br>Compact LED Light       | Stainless<br>steel 316 | RGBW       | DMX     | 8            | 126                   | 129       | 158       | 100       | 7         |
| FMCLED-S010 | Cool white Flush Mounted<br>Compact LED Light | Stainless<br>steel 316 | Cool white | On/off  | 5            | 291                   | 129       | 158       | 100       | 7         |
| FMCLED-S011 | Warm white Flush Mounted<br>Compact LED Light | Stainless<br>steel 316 | Warm white | On/off  | 5            | 228                   | 129       | 158       | 100       | 7         |