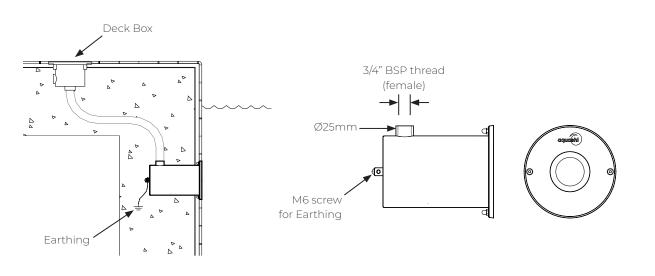

## Typical Installation

| Flush Mounted Compact<br>LED Light                                                                                  | FMCLED Series | Model No. FMCLED | Rev. 4 |  |
|---------------------------------------------------------------------------------------------------------------------|---------------|------------------|--------|--|
| The information contained in this d<br>without the written permission of Aq<br>and data sheets without prior notice | aquashi       |                  |        |  |