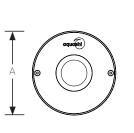

#### Standard Cable Length 1.5 m (H07RN-F)

(Custom length available on request)

Material: Stainless steel 316

Front Cover: Polycarbonate clear cover with UV Protection

Protection Rating: IP 68, IK 10

| Model No.   | Description                                   | Material               | Colour     | Control | Power<br>(W) | Luminous<br>flux (lm) | A<br>(mm) | B<br>(mm) | C<br>(mm) | D<br>(mm) |
|-------------|-----------------------------------------------|------------------------|------------|---------|--------------|-----------------------|-----------|-----------|-----------|-----------|
| FMCLED-S006 | RGBW Flush Mounted<br>Compact LED Light       | Stainless<br>steel 316 | RGBW       | DMX     | 8            | 126                   | 129       | 158       | 100       | 7         |
| FMCLED-S010 | Cool white Flush Mounted<br>Compact LED Light | Stainless<br>steel 316 | Cool white | On/off  | 5            | 291                   | 129       | 158       | 100       | 7         |
| FMCLED-S011 | Warm white Flush Mounted<br>Compact LED Light | Stainless<br>steel 316 | Warm white | On/off  | 5            | 228                   | 129       | 158       | 100       | 7         |