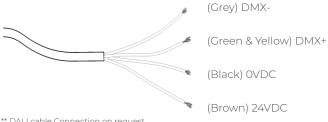

### **Connection Diagram**

#### **RGBW Light Cable**

\*\* DALI cable Connection on request.