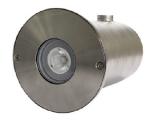

# Flush Mounted Compact LED Light - FMCLED Series

#### Function

Flush mounted compact LED Lights are suitable for water features, jacuzzi and swimming pools. The LED illumination comes with options of warm white, cool white or RGBW LED lighting. The stainless steel fixture is corrosion resistant. Its mirror finish and compact size make it suitable to be used in small and shallow water features. Available in white LED as on/off control for non-sequencing fountains or as optional DMX control or DALI control for sequenced fountains.

The stainless steel niche provides flush mounted installation with pool wall, Interior space for the length of cable to be coiled in order to allow for future maintenance of light without having to drain the pool.