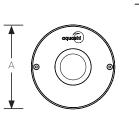

Material:

| Model No. | Description                                      | Material               | Colour                | Control | Power<br>(W) | Luminous<br>flux (Im) | A<br>(mm) | B<br>(mm) | C<br>(mm) | D<br>(mm) |
|-----------|--------------------------------------------------|------------------------|-----------------------|---------|--------------|-----------------------|-----------|-----------|-----------|-----------|
| FMC-S010  | Cool white 5W Flash Mounted<br>Compact LED light | Stainless<br>steel 316 | Cool White<br>(6500K) | On/off  | 5            | 435                   | 129       | 158       | 100       | 7         |
| FMC-S011  | Warm white 5W Flash Mounted<br>Compact LED light | Stainless<br>steel 316 | Warm White<br>(2700K) | On/off  | 5            | 400                   | 129       | 158       | 100       | 7         |