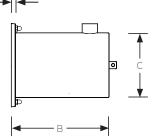

Material:

| Model No. | Description                                      | Material               | Colour                | Control | Power<br>(W) | Luminous<br>flux (Im) | A<br>(mm) | B<br>(mm) | C<br>(mm) | D<br>(mm) |
|-----------|--------------------------------------------------|------------------------|-----------------------|---------|--------------|-----------------------|-----------|-----------|-----------|-----------|
| FMC-S010  | Cool white 5W Flash Mounted<br>Compact LED light | Stainless<br>steel 316 | Cool White<br>(6500K) | On/off  | 5            | 435                   | 129       | 158       | 100       | 7         |
| FMC-S011  | Warm white 5W Flash Mounted<br>Compact LED light | Stainless<br>steel 316 | Warm White<br>(2700K) | On/off  | 5            | 400                   | 129       | 158       | 100       | 7         |