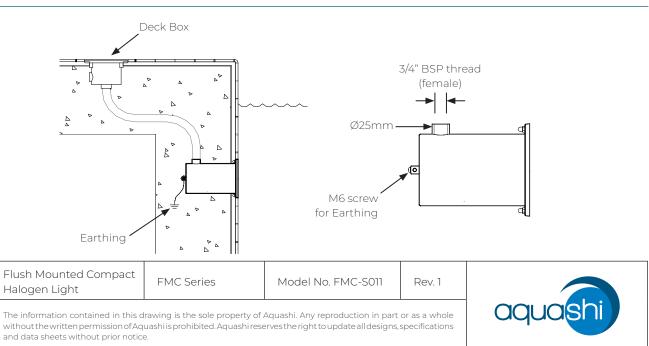

rial               | Colour                | Control | Power<br>(W) | Luminous<br>flux (Im) | A<br>(mm) | B<br>(mm) | C<br>(mm) | D<br>(mm) |
|-----------|--------------------------------------------------|------------------------|-----------------------|---------|--------------|-----------------------|-----------|-----------|-----------|-----------|
| FMC-S010  | Cool white 5W Flash Mounted<br>Compact LED light | Stainless<br>steel 316 | Cool White<br>(6500K) | On/off  | 5            | 435                   | 129       | 158       | 100       | 7         |
| FMC-S011  | Warm white 5W Flash Mounted<br>Compact LED light | Stainless<br>steel 316 | Warm White<br>(2700K) | On/off  | 5            | 400                   | 129       | 158       | 100       | 7         |

# Typical Installation