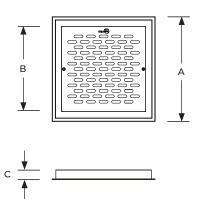

## **Specifications**

Materials

Stainless steel 316

Shape

Square

| Model No. | A<br>(mm) | B<br>(mm) | C<br>(mm) | Recommended<br>Max. Flow (m³H) |
|-----------|-----------|-----------|-----------|--------------------------------|
| DFG-009   | 280       | 229       | 26        | 15 (0.5 m/s)                   |
| DFG-012   | 360       | 305       | 26        | 42 (0.5 m/s)                   |
| DFG-016   | 460       | 406       | 26        | 84 (0.5 m/s)                   |
| DFG-020   | 560       | 508       | 26        | 135 (0.5 m/s)                  |