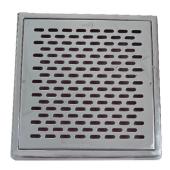

## **Function**

Square shaped frame and grate suitable for swimming pools and fountains. Made of corrosion resistant stainless steel.