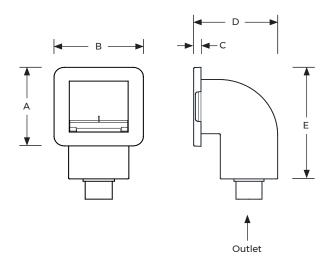

### **Connection type**

1-1/2" Socket end / 2" Spigot end

| Model No. | Outlet (BSP)                 | A<br>(mm) | B<br>(mm) | C<br>(mm) | D<br>(mm) | E<br>(mm) |
|-----------|------------------------------|-----------|-----------|-----------|-----------|-----------|
| SFA-150   | 1-1/2" Socket /<br>2" Spigot | 188       | 194       | 17        | 186       | 245       |