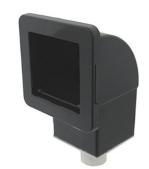

### **Function**

Front Access Skimmer designed for in-wall installation, Ideal for surface skimming of leaves and debris. Its compact size makes it ideal for installation on thin walls, in fountains, swimming pools or spas. Front access for easy cleaning and removal of basket strainer without the need for a floor level hatch / opening for a more aesthetic pool finishing.