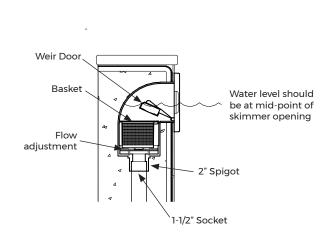

### **Function**

Front Access Skimmer designed for in-wall installation, Ideal for surface skimming of leaves and debris. Its compact size makes it ideal for installation on thin walls, in fountains, swimming pools or spas. Front access for easy cleaning and removal of basket strainer without the need for a floor level hatch / opening for a more aesthetic pool finishing.

### **Connection type**

1-1/2" Socket end / 2" Spigot end

| Model No. | Outlet (BSP)                 | A<br>(mm) | B<br>(mm) | C<br>(mm) | D<br>(mm) | E<br>(mm) |
|-----------|------------------------------|-----------|-----------|-----------|-----------|-----------|
| SFA-150   | 1-1/2" Socket /<br>2" Spigot | 188       | 194       | 17        | 186       | 245       |