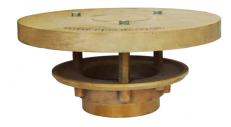

## Function

Cast bronze heavy duty floor mounted inlet fitting designed for concrete pools. The cast bronze diffuser plate disperses flow and reduces surface turbulence. Ideal for water falls and cascading water features which require large flow. Optional adjustable flow regulator.

## Materials

Cast Bronze body, Bronze anti-vortex plate with Stainless steel 316 fasteners. Optional stainless steel 316 Adjustable flow regulator

**Connection type** Female thread

▼ c

Inlet

\* Optional IFF series with adjustable flow regulator.

| Model No. | Inlet<br>(BSP) | A<br>(mm) | B<br>(mm) | C<br>(mm) | Min. Water<br>Level<br>W1 (mm) | Recommended<br>Max. Flow (m³H) |
|-----------|----------------|-----------|-----------|-----------|--------------------------------|--------------------------------|
| IFF-200   | 2"             | 200       | 143       | 85        | 80                             | 18                             |
| IFF-300   | 3"             | 305       | 154       | 100       | 100                            | 41                             |
| IFF-400   | 4"             | 305       | 154       | 100       | 200                            | 67                             |
| IFF-600   | 6"             | 406       | 178       | 100       | 254                            | 144                            |
| IFF-800   | 8"             | 406       | 254       | 178       | 260                            | 262                            |