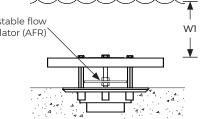

## Materials

Cast Bronze body, Bronze anti-vortex plate with Stainless steel 316 fasteners. Optional stainless steel 316 Adjustable flow regulator

**Connection type** Female thread

▼ c

Inlet

\* Optional IFF series with adjustable flow regulator.

| Model No. | Inlet<br>(BSP) | A<br>(mm) | B<br>(mm) | C<br>(mm) | Min. Water<br>Level<br>W1 (mm) | Recommended<br>Max. Flow (m³H) |
|-----------|----------------|-----------|-----------|-----------|--------------------------------|--------------------------------|
| IFF-200   | 2"             | 200       | 143       | 85        | 80                             | 18                             |
| IFF-300   | 3"             | 305       | 154       | 100       | 100                            | 41                             |
| IFF-400   | 4"             | 305       | 154       | 100       | 200                            | 67                             |
| IFF-600   | 6"             | 406       | 178       | 100       | 254                            | 144                            |
| IFF-800   | 8"             | 406       | 254       | 178       | 260                            | 262                            |

\* Add suffix AFR to model number to order with Adjustable flow regulator. i.e. IFF-400-AFR

В