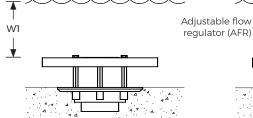

## Materials

Cast Bronze body, Bronze anti-vortex plate with Stainless steel 316 fasteners. Optional stainless steel 316 Adjustable flow regulator

**Connection type** Female thread

▼ c

Inlet

\* Optional IFF series with adjustable flow regulator.

| Model No. | Inlet<br>(BSP) | A<br>(mm) | B<br>(mm) | C<br>(mm) | Min. Water<br>Level<br>W1 (mm) | Recommended<br>Max. Flow (m³H) |
|-----------|----------------|-----------|-----------|-----------|--------------------------------|--------------------------------|
| IFF-200   | 2"             | 200       | 143       | 85        | 80                             | 18                             |
| IFF-300   | 3"             | 305       | 154       | 100       | 100                            | 41                             |
| IFF-400   | 4"             | 305       | 154       | 100       | 200                            | 67                             |
| IFF-600   | 6"             | 406       | 178       | 100       | 254                            | 144                            |
| IFF-800   | 8"             | 406       | 254       | 178       | 260                            | 262                            |

\* Add suffix AFR to model number to order with Adjustable flow regulator. i.e. IFF-400-AFR

В