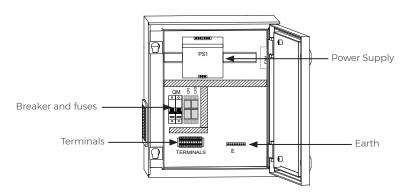

e selected according to voltage drop calculation.

3. Wiring shall be done by a qualified electrician.

4. Ensure LEDPS panel is earthed.

| LED Power Supply Panel                                                                                              | ED Power Supply Panel LEDPS-P Series Model No. LEDPS-P Rev. 1 |  |  |  |  |
|---------------------------------------------------------------------------------------------------------------------|---------------------------------------------------------------|--|--|--|--|
| The information contained in this d<br>without the written permission of Aq<br>and data sheets without prior notice | aquashi                                                       |  |  |  |  |

D

# **LED Power Supply Panel - LEDPS-P Series**

### **LEDPDS** Parts



# Typical Electrical Wiring



| LED Power Supply Panel                                                                                              | LEDPS-P Series | Rev. 1 |  |
|---------------------------------------------------------------------------------------------------------------------|----------------|--------|--|
| The information contained in this d<br>without the written permission of Aq<br>and data sheets without prior notice | aquashi        |        |  |