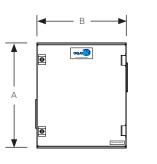

Protection Rating: IP 55/ IK10 **Electrical Standards:** IEC62208 Standard CE approved

С -

\_\_\_\_\_

4 - Ø10mm

| Model No.    | Description                          | Output<br>Voltage | Power | A<br>(mm) | B<br>(mm) | C<br>(mm) | D<br>(mm) | E<br>(mm) |
|--------------|--------------------------------------|-------------------|-------|-----------|-----------|-----------|-----------|-----------|
| LEDPS-240-12 | 240W LED Power Supply Panel - 12V DC | 12V DC            | 240W  | 430       | 330       | 200       | 425       | 325       |
| LEDPS-480-12 | 480W LED Power Supply Panel - 12V DC | 12V DC            | 480W  | 530       | 430       | 200       | 425       | 325       |
| LEDPS-60-24  | 60W LED Power Supply Panel - 24V DC  | 24V DC            | 60W   | 430       | 330       | 200       | 325       | 225       |
| LEDPS-120-24 | 120W LED Power Supply Panel - 24V DC | 24V DC            | 120W  | 430       | 330       | 200       | 325       | 225       |
| LEDPS-240-24 | 240W LED Power Supply Panel - 24V DC | 24V DC            | 240W  | 430       | 330       | 200       | 325       | 225       |
| LEDPS-480-24 | 480W LED Power Supply Panel - 24V DC | 24V DC            | 480W  | 430       | 330       | 200       | 425       | 325       |