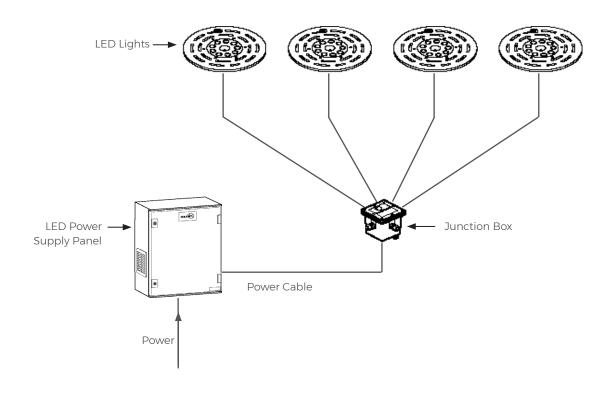

# Typical Electrical Wiring

| LED Power Supply Panel                                                                                              | LEDPS-P Series | Rev. 1 |  |
|---------------------------------------------------------------------------------------------------------------------|----------------|--------|--|
| The information contained in this d<br>without the written permission of Aq<br>and data sheets without prior notice | aquashi        |        |  |