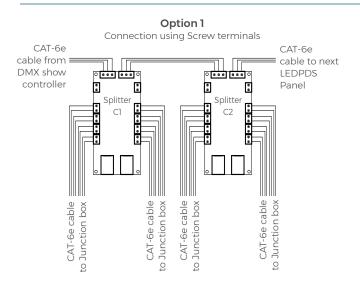

EDPDS panel is earthed.
- 7. Data cable wired into power output may damage LED light fixtures and will void the product warranty.

|--|

The information contained in this drawing is the sole property of Aquashi. Any reproduction in part or as a whole without the written permission of Aquashi is prohibited. Aquashi reserves the right to update all designs, specifications and data sheets without prior notice.



AQUASHI.CO.UK PG.1/2

# **LED Power and Data Supply Panel - LEDPDS-P Series**

### **LEDPDS Parts**

# Breaker and fuses Terminals Terminals Terminals

# DMX Splitter $120\Omega$ Termination switch



\*\*  $120\Omega$  termination switch must be on "Off" position for the last DMX splitter of the last LEDPDS panel in DMX network.

# DMX Splitter connection for DMX controlled lights





### Typical Electrical Wiring



LED Power and Data Supply Panel

LEDPDS-P Series

Model No. LEDPDS-P

Rev. 2

The information contained in this drawing is the sole property of Aquashi. Any reproduction in part or as a whole without the written permission of Aquashi is prohibited. Aquashi reserves the right to update all designs, specifications and data sheets without prior notice.



AQUASHI.CO.UK PG. 2/2