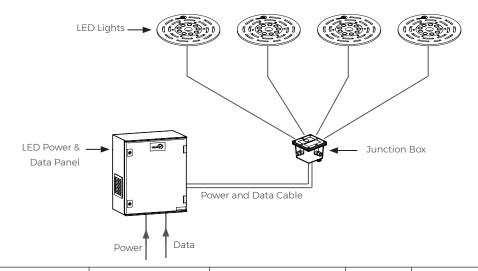

### **Function**

Aquashi LED Power and Data supply panel is used to supply power and data for DMX controlled LED lights.

DMX splitters equally divide power and data for each light enabling a clean DMX signal for up to 16 lights. Panel enclosure is suitable for indoor or outdoor use.

### Typical Electrical Wiring

LED Power and Data Supply Panel

LEDPDS-P Series

Model No. LEDPDS-P

Rev. 2

The information contained in this drawing is the sole property of Aquashi. Any reproduction in part or as a whole without the written permission of Aquashi is prohibited. Aquashi reserves the right to update all designs, specifications and data sheets without prior notice.