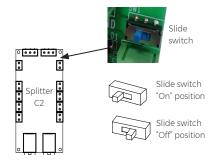

# DMX Splitter $120\Omega$ Termination switch

\*\*  $120\Omega$  termination switch must be on "Off" position for the last DMX splitter of the last LEDPDS panel in DMX network.