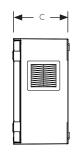

# **Electrical Standards:**

IEC62208 Standard CE approved

| Model No.      | Description                          | Output<br>Voltage | Power | no. of<br>Splitter | A<br>(mm) | B<br>(mm) | C<br>(mm) | D<br>(mm) | E<br>(mm) |
|----------------|--------------------------------------|-------------------|-------|--------------------|-----------|-----------|-----------|-----------|-----------|
| LEDPDS-P240-12 | 240W LED Power & Data Panel - 12V DC | 12V DC            | 240W  | 1                  | 530       | 430       | 200       | 425       | 325       |
| LEDPDS-P480-12 | 480W LED Power & Data Panel - 12V DC | 12V DC            | 480W  | 2                  | 647       | 436       | 250       | 525       | 325       |
| LEDPDS-P240-24 | 240W LED Power & Data Panel - 24V DC | 24V DC            | 240W  | 1                  | 430       | 330       | 200       | 325       | 225       |
| LEDPDS-P480-24 | 480W LED Power & Data Panel - 24V DC | 24V DC            | 480W  | 2                  | 530       | 430       | 200       | 425       | 325       |
|                |                                      |                   |       | 2                  |           |           |           |           |           |