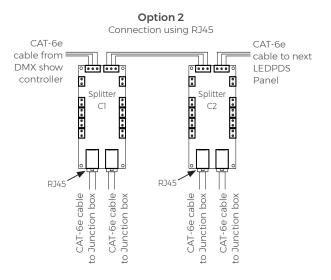

PDS panel is earthed.
- 7. Data cable wired into power output may damage LED light fixtures and will void the product warranty.

|--|

The information contained in this drawing is the sole property of Aquashi. Any reproduction in part or as a whole without the written permission of Aquashi is prohibited. Aquashi reserves the right to update all designs, specifications and data sheets without prior notice.



AQUASHI.CO.UK PG.1/2

# **LED Power and Data Supply Panel - LEDPDS-P Series**

### **LEDPDS Parts**

# Breaker and fuses Terminals Terminals Terminals

# DMX Splitter $120\Omega$ Termination switch



\*\*  $120\Omega$  termination switch must be on "Off" position for the last DMX splitter of the last LEDPDS panel in DMX network.

# DMX Splitter connection for DMX controlled lights





### Typical Electrical Wiring



LED Power and Data Supply Panel

LEDPDS-P Series

Model No. LEDPDS-P

Rev. 2

The information contained in this drawing is the sole property of Aquashi. Any reproduction in part or as a whole without the written permission of Aquashi is prohibited. Aquashi reserves the right to update all designs, specifications and data sheets without prior notice.



AQUASHI.CO.UK PG. 2/2