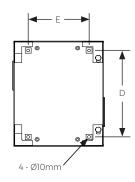

# **Electrical Standards:**

IEC62208 Standard CE approved

| Model No.      | Description                          | Output<br>Voltage | Power | no. of<br>Splitter | A<br>(mm) | B<br>(mm) | C<br>(mm) | D<br>(mm) | E<br>(mm) |
|----------------|--------------------------------------|-------------------|-------|--------------------|-----------|-----------|-----------|-----------|-----------|
| LEDPDS-P240-12 | 240W LED Power & Data Panel - 12V DC | 12V DC            | 240W  | 1                  | 530       | 430       | 200       | 425       | 325       |
| LEDPDS-P480-12 | 480W LED Power & Data Panel - 12V DC | 12V DC            | 480W  | 2                  | 647       | 436       | 250       | 525       | 325       |
| LEDPDS-P240-24 | 240W LED Power & Data Panel - 24V DC | 24V DC            | 240W  | 1                  | 430       | 330       | 200       | 325       | 225       |
| LEDPDS-P480-24 | 480W LED Power & Data Panel - 24V DC | 24V DC            | 480W  | 2                  | 530       | 430       | 200       | 425       | 325       |
|                |                                      |                   |       | 2                  |           |           |           |           |           |