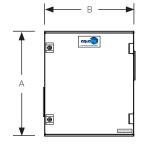

# **Electrical Standards:**

IEC62208 Standard CE approved

| Model No.      | Description                          | Output<br>Voltage | Power | no. of<br>Splitter | A<br>(mm) | B<br>(mm) | C<br>(mm) | D<br>(mm) | E<br>(mm) |
|----------------|--------------------------------------|-------------------|-------|--------------------|-----------|-----------|-----------|-----------|-----------|
| LEDPDS-P240-12 | 240W LED Power & Data Panel - 12V DC | 12V DC            | 240W  | 1                  | 530       | 430       | 200       | 425       | 325       |
| LEDPDS-P480-12 | 480W LED Power & Data Panel - 12V DC | 12V DC            | 480W  | 2                  | 647       | 436       | 250       | 525       | 325       |
| LEDPDS-P240-24 | 240W LED Power & Data Panel - 24V DC | 24V DC            | 240W  | 1                  | 430       | 330       | 200       | 325       | 225       |
| LEDPDS-P480-24 | 480W LED Power & Data Panel - 24V DC | 24V DC            | 480W  | 2                  | 530       | 430       | 200       | 425       | 325       |
|                |                                      |                   |       | 2                  |           |           |           |           |           |