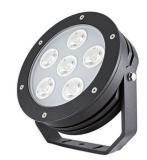

# Landscaping LED Light - LFLED Series

#### **Function**

The Landscaping LED Light used for illumination of landscaping, lighting water walls and waterfalls. The LED light comes with a DMX control option to choose the desired output colour for RGBW LED or sequencing of white LED light. Available in white LED as on/off control for non-sequencing fountains or as optional DMX control or DALI control for sequenced fountains. Auto colour changing available for DMX controlled RGBW lights. DMX and DALI control options for white lights are dimmable as well as sequencing.

Black powder coated - Machined Aluminium

Front Cover:

Polycarbonate clear cover with UV Protection

Weight

3 kg

Protection Rating:

IP 66

| Model No.     | Description                      | Material  | Colour     | Control | Power<br>(W) | (mm) | (mm) | (mm) |
|---------------|----------------------------------|-----------|------------|---------|--------------|------|------|------|
| LFLED-A035-24 | RGBW Landscaping LED light       | Aluminium | RGBW       | DMX     | 35           | 169  | 125  | 50   |
| LFLED-A031-24 | Cool white Landscaping LED light | Aluminium | Cool white | On/off  | 30           | 169  | 125  | 50   |
| LFLED-A032-24 | Warm white Landscaping LED light | Aluminium | Warm white | On/off  | 30           | 169  | 125  | 50   |