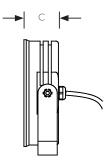

## **General Dimensions**

Landscaping LED Light

LFLED Series

Model No. LFLED

Rev. 3

The information contained in this drawing is the sole property of Aquashi. Any reproduction in part or as a whole without the written permission of Aquashi is prohibited. Aquashi reserves the right to update all designs, specifications and data sheets without prior notice.

Black powder coated - Machined Aluminium

Front Cover:

Polycarbonate clear cover with UV Protection

Weight

3 kg

Protection Rating:

IP 66

| Model No.     | Description                      | Material  | Colour     | Control | Power<br>(W) | (mm) | (mm) | (mm) |
|---------------|----------------------------------|-----------|------------|---------|--------------|------|------|------|
| LFLED-A035-24 | RGBW Landscaping LED light       | Aluminium | RGBW       | DMX     | 35           | 169  | 125  | 50   |
| LFLED-A031-24 | Cool white Landscaping LED light | Aluminium | Cool white | On/off  | 30           | 169  | 125  | 50   |
| LFLED-A032-24 | Warm white Landscaping LED light | Aluminium | Warm white | On/off  | 30           | 169  | 125  | 50   |