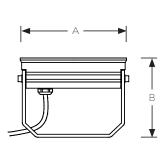

## **General Dimensions**

Landscaping LED Light

LFLED Series

Model No. LFLED

Rev. 3

The information contained in this drawing is the sole property of Aquashi. Any reproduction in part or as a whole without the written permission of Aquashi is prohibited. Aquashi reserves the right to update all designs, specifications and data sheets without prior notice.

Black powder coated - Machined Aluminium

Front Cover:

Polycarbonate clear cover with UV Protection

Weight

3 kg

Protection Rating:

IP 66

| Model No.     | Description                      | Material  | Colour     | Control | Power<br>(W) | (mm) | (mm) | (mm) |
|---------------|----------------------------------|-----------|------------|---------|--------------|------|------|------|
| LFLED-A035-24 | RGBW Landscaping LED light       | Aluminium | RGBW       | DMX     | 35           | 169  | 125  | 50   |
| LFLED-A031-24 | Cool white Landscaping LED light | Aluminium | Cool white | On/off  | 30           | 169  | 125  | 50   |
| LFLED-A032-24 | Warm white Landscaping LED light | Aluminium | Warm white | On/off  | 30           | 169  | 125  | 50   |