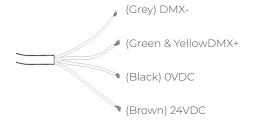

LED-A032-24-DMX
- \*Add suffix DALI to model number to order DALI controlled white light, i.e. LFLED-A032-24-DALI
  \* Add suffix DALI to model number to order DALI controlled white light, i.e. LFLED-A032-24-DALI
- \* Add suffix AUTO to model number to order Auto colour changing effect for RGBW light. i.e. LFLED-A035-24-AUTO

Landscaping LED Light LFLED Series Model No. LFLED Rev. 3

The information contained in this drawing is the sole property of Aguashi. Any reproduction in part or as a whole



 $without the \textit{written}\ permission\ of\ Aquashi\ is\ prohibited.\ Aquashi\ reserves\ the\ right to\ update\ all\ designs,\ specifications\ and\ data\ sheets\ without\ prior\ notice.$ 

AQUASHI.CO.UK PG.1/2

# Landscaping LED Light - LFLED Series

# Connection Diagram

# DMX Light Cable



\*\* DALI cable Connection on request.

## On / Off Light Cable



## **General Dimensions**



Landscaping LED Light

LFLED Series

Model No. LFLED

Rev. 3



The information contained in this drawing is the sole property of Aquashi. Any reproduction in part or as a whole without the written permission of Aquashi is prohibited. Aquashi reserves the right to update all designs, specifications and data sheets without prior notice.

AQUASHI.CO.UK PG. 2/2