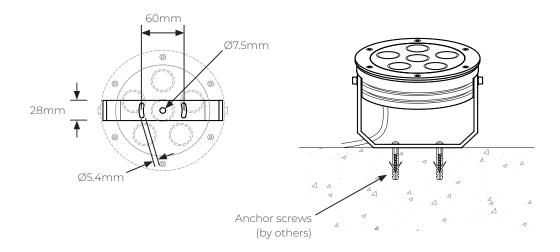

## **General Dimensions**

Landscaping LED Light

LFLED Series

Model No. LFLED

Rev. 3

The information contained in this drawing is the sole property of Aquashi. Any reproduction in part or as a whole without the written permission of Aquashi is prohibited. Aquashi reserves the right to update all designs, specifications and data sheets without prior notice.