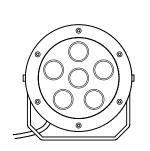

# Landscaping LED Light - LFLED Series

Black powder coated - Machined Aluminium

Front Cover:

Polycarbonate clear cover with UV Protection

Weight

3 kg

Protection Rating:

IP 66

| Model No.     | Description                      | Material  | Colour     | Control | Power<br>(W) | (mm) | (mm) | (mm) |
|---------------|----------------------------------|-----------|------------|---------|--------------|------|------|------|
| LFLED-A035-24 | RGBW Landscaping LED light       | Aluminium | RGBW       | DMX     | 35           | 169  | 125  | 50   |
| LFLED-A031-24 | Cool white Landscaping LED light | Aluminium | Cool white | On/off  | 30           | 169  | 125  | 50   |
| LFLED-A032-24 | Warm white Landscaping LED light | Aluminium | Warm white | On/off  | 30           | 169  | 125  | 50   |