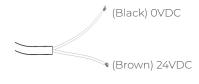

ontrolled white light, i.e. LFLED-A032-24-DALI
  \* Add suffix DALI to model number to order DALI controlled white light, i.e. LFLED-A032-24-DALI
- \* Add suffix AUTO to model number to order Auto colour changing effect for RGBW light. i.e. LFLED-A035-24-AUTO

Landscaping LED Light LFLED Series Model No. LFLED Rev. 3

The information contained in this drawing is the sole property of Aguashi. Any reproduction in part or as a whole



 $without the \textit{written}\ permission\ of\ Aquashi\ is\ prohibited.\ Aquashi\ reserves\ the\ right to\ update\ all\ designs,\ specifications\ and\ data\ sheets\ without\ prior\ notice.$ 

AQUASHI.CO.UK PG.1/2

# Landscaping LED Light - LFLED Series

# Connection Diagram

# DMX Light Cable



\*\* DALI cable Connection on request.

## On / Off Light Cable



## **General Dimensions**



Landscaping LED Light

LFLED Series

Model No. LFLED

Rev. 3



The information contained in this drawing is the sole property of Aquashi. Any reproduction in part or as a whole without the written permission of Aquashi is prohibited. Aquashi reserves the right to update all designs, specifications and data sheets without prior notice.

AQUASHI.CO.UK PG. 2/2