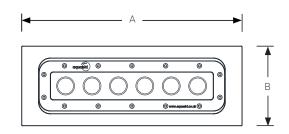

Material:

Brass / Stainless steel 316

Front Cover:

Polycarbonate clear cover with UV Potection

**Protection Rating:** 

IP 68, IK 10

| Model No.  | Description                    | Material          | Colour     | Control | Power<br>(W) | Luminous<br>flux (lm) | A<br>(mm) | B<br>(mm) | C<br>(mm) |
|------------|--------------------------------|-------------------|------------|---------|--------------|-----------------------|-----------|-----------|-----------|
| LINLED-035 | RGBW Linear<br>LED light       | Brass &<br>SS 316 | RGBW       | DMX     | 35           | 145                   | 330       | 89        | 95        |
| LINLED-031 | Cool white Linear<br>LED light | Brass &<br>SS 316 | Cool White | On/off  | 30           | 145                   | 330       | 89        | 95        |
| LINLED-032 | Warm white Linear<br>LED light | Brass &<br>SS 316 | Warm White | On/off  | 30           | 145                   | 330       | 89        | 95        |