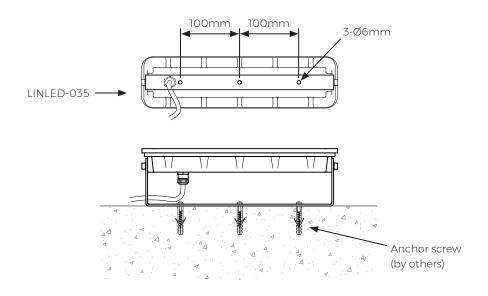

## **Typical Installation**

#### Slab cut-out Measurements

Linear LED Light LINLED Series Model No. LINLED Rev. 2

The information contained in this drawing is the sole property of Aquashi. Any reproduction in part or as a whole without the written permission of Aquashi is prohibited. Aquashi reserves the right to update all designs, specifications and data sheets without prior notice.