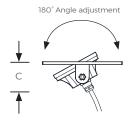

#### **Function**

The linear LED light is designed for up-lighting water walls & waterfalls. The slim design of the light and 180° angle adjustment enables it to be installed in small pools and channels as well as large features. DMX controlled for sequencing colour effects. The linear array of LEDs provides an even distribution of light when illuminating water walls thus reducing the 'hot spot' effect which is common with standard spot lighting. DMX controlled white light are dimmable as well as sequencing.

Also Available in pivoting hanger for elevated floor installation which enables the light fixture to be flush mounted into a slab for seemless installation with the pool floor, hiding cables and accessories.