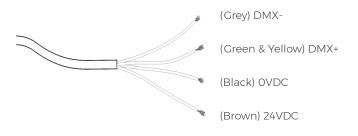

| 382       | 145       | 58        |
| LINLED-P-032 | Pivoting Linear LED<br>Warm white light | Brass &<br>SS 316 | Warm White | On/off  | 30           | 145                   | 382       | 145       | 58        |

<sup>\*</sup> Add suffix DMX to model number to order DMX controlled white light. i.e. LINLED-P-032-DMX

 $<sup>^{*}</sup>$  Add suffix AUTO to model number to order Auto colour changing effect for RGBW light. i.e. LINLED-P-S035-AUTO



### F Photometric Polar diagram: (RGBW)

#### LINLED-031 - Cool White

Color Rendering Index [ CRI ] - 80.2 Correlated Color Temperature (K) [ CCT ] - 5619

#### LINLED-032 - Warm White

Color Rendering Index [ CRI ] - 86.7 Correlated Color Temperature (K) [ CCT ] - 3051

### **Connection Diagram**

#### **RGBW Light Cable**



#### Warm White/Cool White Light Cable



Linear LED Light LINLED Series Model No. LINLED Rev. 2

The information contained in this drawing is the sole property of Aquashi. Any reproduction in part or as a whole without the written permission of Aquashi is prohibited. Aquashi reserves the right to update all designs, specifications and data sheets without prior notice.



AQUASHI.CO.UK PG. 2/3

<sup>\*</sup>IES files available on request.

# **Linear LED Light - LINLED Series**

## **Typical Installation**



#### Slab cut-out Measurements



Linear LED Light LINLED Series Model No. LINLED Rev. 2

The information contained in this drawing is the sole property of Aquashi. Any reproduction in part or as a whole without the written permission of Aquashi is prohibited. Aquashi reserves the r