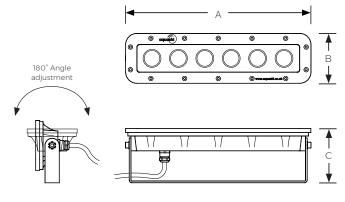

Material:

Brass / Stainless steel 316

Front Cover:

Polycarbonate clear cover with UV Potection

**Protection Rating:** 

IP 68, IK 10

| Model No.  | Description                    | Material          | Colour     | Control | Power<br>(W) | Luminous<br>flux (lm) | A<br>(mm) | B<br>(mm) | C<br>(mm) |
|------------|--------------------------------|-------------------|------------|---------|--------------|-----------------------|-----------|-----------|-----------|
| LINLED-035 | RGBW Linear<br>LED light       | Brass &<br>SS 316 | RGBW       | DMX     | 35           | 145                   | 330       | 89        | 95        |
| LINLED-031 | Cool white Linear<br>LED light | Brass &<br>SS 316 | Cool White | On/off  | 30           | 145                   | 330       | 89        | 95        |
| LINLED-032 | Warm white Linear<br>LED light | Brass &<br>SS 316 | Warm White | On/off  | 30           | 145                   | 330       | 89        | 95        |

Also Available in pivoting hanger for elevated floor installation which enables the light fixture to be flush mounted into a slab for seemless installation with the pool floor, hiding cables and accessories.