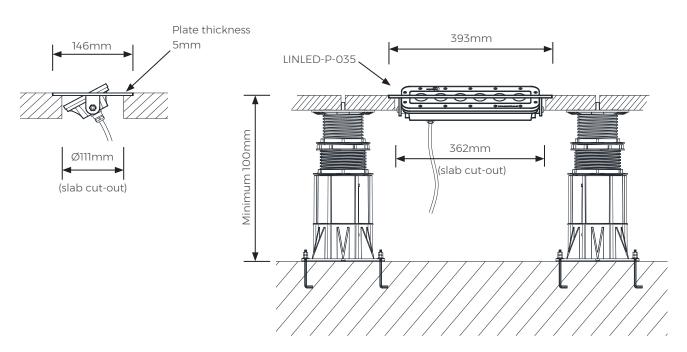

## **Typical Installation**

#### Slab cut-out Measurements

Linear LED Light LINLED Series Model No. LINLED Rev. 2

The information contained in this drawing is the sole property of Aquashi. Any reproduction in part or as a whole without the written permission of Aquashi is prohibited. Aquashi reserves the right to update all designs, specifications and data sheets without prior notice.