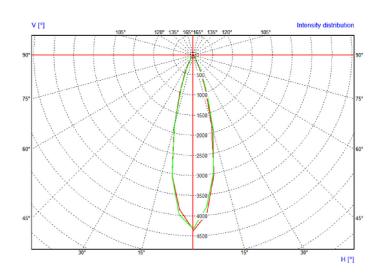

### F Photometric Polar diagram: (RGBW)

#### LINLED-031 - Cool White

Color Rendering Index [ CRI ] - 80.2 Correlated Color Temperature (K) [ CCT ] - 5619

#### LINLED-032 - Warm White

Color Rendering Index [ CRI ] - 86.7 Correlated Color Temperature (K) [ CCT ] - 3051