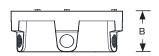

### **Protection Rating**

IP 68

| Model No. | Description                              | No. of ways | Side<br>thread (BSP) | Inlet from<br>main line | Inlet thread<br>(BSP) | A<br>(mm) | B<br>(mm) |
|-----------|------------------------------------------|-------------|----------------------|-------------------------|-----------------------|-----------|-----------|
| JBM-4     | 4 cable Moveable Underwater Junction Box | 4           | 1/2"                 | 1                       | 3/4"                  | 166       | 65        |
| ЈВМ-8     | 8 cable Moveable Underwater Junction Box | 8           | 1/2"                 | 1                       | 3/4"                  | 166       | 90        |