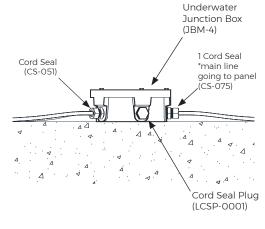

#### **Connection Size**

Sides - 1/2" female thread (optional 3/4" female thread side connection) For main line - 3/4" female thread (custom thread available on request)

### Cord Seals

- \* CS-050 (1/2" threaded)
- \* CS-051 (1/2" threaded)
- \* CS-075 ( 3/4" threaded )
- \* CS-076 ( 3/4" threaded )

### **Cord Seal Plug**

\* LCSP-001 ( 1/2" threaded )