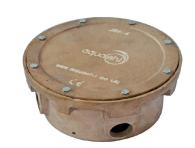

### **Function**

The Moveable junction box is designed to be portable depending on the installation requirement. Its flat bottom base allows the user to move the junction box along the pool floor to the desired location. Complete with rubber gasket and integrated earthing hole inside, the junction box is IP68 rated for underwater or deck level installation.

All threaded connections must be installed with an approved watersealing thread seal. Recommended to insulate with junction box sealant (PCR Series) for underwater installations. Made of cast bronze with stainless steel fasteners.