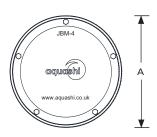

### **Protection Rating**

IP 68

| Model No. | Description                              | No. of ways | Side<br>thread (BSP) | Inlet from<br>main line | Inlet thread<br>(BSP) | A<br>(mm) | B<br>(mm) |
|-----------|------------------------------------------|-------------|----------------------|-------------------------|-----------------------|-----------|-----------|
| JBM-4     | 4 cable Moveable Underwater Junction Box | 4           | 1/2"                 | 1                       | 3/4"                  | 166       | 65        |
| ЈВМ-8     | 8 cable Moveable Underwater Junction Box | 8           | 1/2"                 | 1                       | 3/4"                  | 166       | 90        |