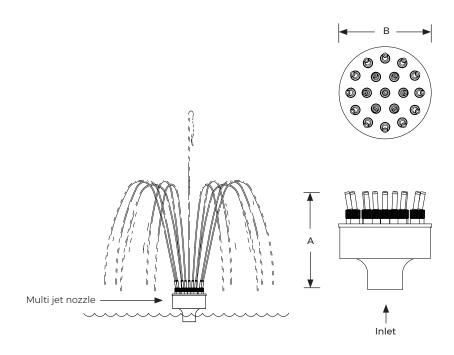

## **Function**

The Multi jet nozzle produce a decorative three tiered effect of clear stream nozzles. Ideal for small to medium size pools.

Water level independent.

## **Specifications**

Materials

Machined Brass

Connection type

Female thread

| Model No. | Inlet<br>(BSP) | Nozzle<br>Height<br>A (mm) | B<br>(mm) | No. of<br>Jets | Spray Height<br>(m) | 1   | 1.5 | 2   | 2.5 | 3   |
|-----------|----------------|----------------------------|-----------|----------------|---------------------|-----|-----|-----|-----|-----|
| MJN-150   | 1-1/2"         | 126                        | 115       | 19             | Flow (LPM)          | 80  | 95  | 105 | 118 | 140 |
|           |                |                            |           |                | Head (m)            | 2.6 | 3.2 | 4   | 6.8 | 7.5 |