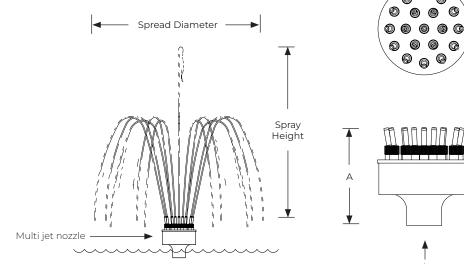

## Function

The Multi jet nozzle produce a decorative three tiered effect of clear stream nozzles. Ideal for small to medium size pools.

Water level independent.

Ð

G

G

| Model No. | Inlet<br>(BSP) | Nozzle<br>Height<br>A (mm) | B<br>(mm) | No. of<br>Jets | Spray Height<br>(m) | 1   | 1.5 | 2   | 2.5 | 3   |
|-----------|----------------|----------------------------|-----------|----------------|---------------------|-----|-----|-----|-----|-----|
|           |                |                            |           |                | Flow (LPM)          | 80  | 95  | 105 | 118 | 140 |
| MJN-150   | 1-1/2"         | 126                        | 115       | 19             | Head (m)            | 2.6 | 3.2 | 4   | 6.8 | 7.5 |
|           |                |                            |           |                | Spread (m)          | 1.2 | 1.8 | 2.6 | 3.5 | 4.5 |