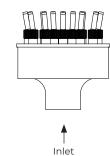

Ð

G

G

| Model No. | Inlet<br>(BSP) | Nozzle<br>Height<br>A (mm) | B<br>(mm) | No. of<br>Jets | Spray Height<br>(m) | 1   | 1.5 | 2   | 2.5 | 3   |
|-----------|----------------|----------------------------|-----------|----------------|---------------------|-----|-----|-----|-----|-----|
|           |                |                            |           |                | Flow (LPM)          | 80  | 95  | 105 | 118 | 140 |
| MJN-150   | 1-1/2"         | 126                        | 115       | 19             | Head (m)            | 2.6 | 3.2 | 4   | 6.8 | 7.5 |
|           |                |                            |           |                | Spread (m)          | 1.2 | 1.8 | 2.6 | 3.5 | 4.5 |