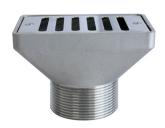

## Function

Overflow / Gutter drain for pools with a 2" male threaded connection. Made of stainless steel 316.

## Specifications

Materials Stainless steel 316

**Connection type** Male thread

| Model No. | Outlet | A    | B    | C    |  |
|-----------|--------|------|------|------|--|
|           | (BSP)  | (mm) | (mm) | (mm) |  |
| ODG-S200  | 2"     | 110  | 71   | 72   |  |