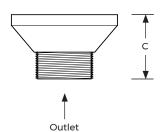

## Specifications

Materials Stainless steel 316

**Connection type** Male thread

| Model No. | Outlet | A    | B    | C    |  |
|-----------|--------|------|------|------|--|
|           | (BSP)  | (mm) | (mm) | (mm) |  |
| ODG-S200  | 2"     | 110  | 71   | 72   |  |