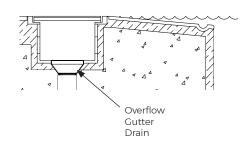

## **Overflow / Gutter Drain - ODG Series**

## Function

Overflow / Gutter drain for pools with a 2" male threaded connection. Made of stainless steel 316.