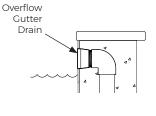

## **Overflow / Gutter Drain - ODG Series**

## Function

Overflow / Gutter drain for pools with a 2" male threaded connection. Made of stainless steel 316.