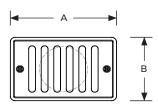

## Specifications

Materials Stainless steel 316

**Connection type** Male thread

| Model No. | Outlet | A    | B    | C    |  |
|-----------|--------|------|------|------|--|
|           | (BSP)  | (mm) | (mm) | (mm) |  |
| ODG-S200  | 2"     | 110  | 71   | 72   |  |