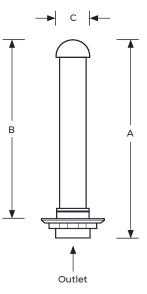

## Specifications

Materials

Cast Bronze with Copper stand pipe

**Connection type** Female thread

| Model No. | Outlet<br>(BSP) | A<br>(mm) | B<br>(mm) | C<br>(mm) | D<br>(mm) |
|-----------|-----------------|-----------|-----------|-----------|-----------|
| ODF-200   | 2"              | 540       | 480       | 51        | 155       |
| ODF-300   | 3"              | 540       | 480       | 76        | 180       |
| ODF-400   | 4"              | 540       | 480       | 102       | 180       |