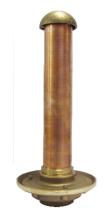

## Function

Overflow Drain use in pools and fountains. Excess water overflows into the stand pipe drain during high water level conditions. The stand pipe also has a threaded connection which allows it to be removed easily for draining of pool and maintenance. Height can be customised upon request.

## Specifications

Materials

Cast Bronze with Copper stand pipe

**Connection type** Female thread

| Model No. | Outlet<br>(BSP) | A<br>(mm) | B<br>(mm) | C<br>(mm) | D<br>(mm) |
|-----------|-----------------|-----------|-----------|-----------|-----------|
| ODF-200   | 2"              | 540       | 480       | 51        | 155       |
| ODF-300   | 3"              | 540       | 480       | 76        | 180       |
| ODF-400   | 4"              | 540       | 480       | 102       | 180       |