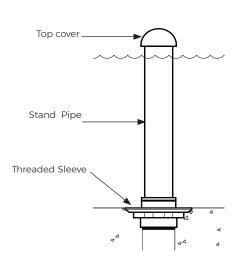

## Function

Overflow Drain use in pools and fountains. Excess water overflows into the stand pipe drain during high water level conditions. The stand pipe also has a threaded connection which allows it to be removed easily for draining of pool and maintenance. Height can be customised upon request.