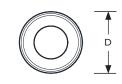

## Specifications

Materials

Cast Bronze with Copper stand pipe

**Connection type** Female thread

| Model No. | Outlet<br>(BSP) | A<br>(mm) | B<br>(mm) | C<br>(mm) | D<br>(mm) |
|-----------|-----------------|-----------|-----------|-----------|-----------|
| ODF-200   | 2"              | 540       | 480       | 51        | 155       |
| ODF-300   | 3"              | 540       | 480       | 76        | 180       |
| ODF-400   | 4"              | 540       | 480       | 102       | 180       |