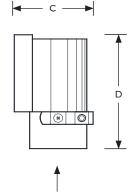

### **Connection type** Female thread

| Model No. | Outlet | A    | B    | C    | D    |
|-----------|--------|------|------|------|------|
|           | (BSP)  | (mm) | (mm) | (mm) | (mm) |
| ODW-150   | 1-1/2" | 92   | 85   | 80   | 131  |