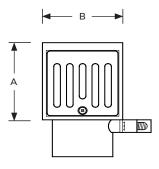

### **Connection type** Female thread

| Model No. | Outlet | A    | B    | C    | D    |
|-----------|--------|------|------|------|------|
|           | (BSP)  | (mm) | (mm) | (mm) | (mm) |
| ODW-150   | 1-1/2" | 92   | 85   | 80   | 131  |