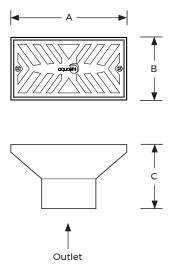

## **Specifications**

Materials

Stainless steel 316

Connection type

Female thread

| Model No. | Outlet | A    | B    | C    |
|-----------|--------|------|------|------|
|           | (BSP)  | (mm) | (mm) | (mm) |
| ODW-S200  | 2"     | 150  | 79   | 87   |