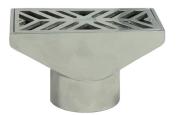

## **Function**

Overflow channel drain for pools with a 2" female threaded connection. Made of stainless steel 316. Heavy duty with aesthetic drain design and polished steel finish.