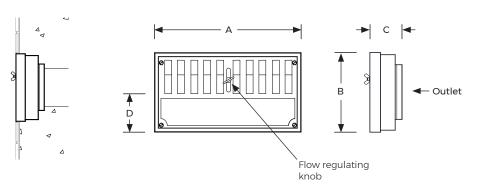

## Function

The ODW 300 / 400 are heavy duty wall mounted overflow drains specially designed to protect the pool from over flowing and must be located in the lowest pool of the fountain system. An adjustable stainless steel plate on the front of the drain regulated the water level to the desired height after installation.

## **Connection type**

Female thread

| Model No. | Outlet<br>(BSP) | A<br>(mm) | B<br>(mm) | C<br>(mm) | D<br>(mm) |
|-----------|-----------------|-----------|-----------|-----------|-----------|
| ODW-300   | 3"              | 305       | 157       | 56        | 75        |
| ODW-400   | 4"              | 305       | 157       | 56        | 75        |