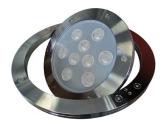

# Pivoting Slab Hanger LED Light - SHLED-P Series

### Function

The Aquashi Pivoting Slab Hanger LED light is designed for illuminating walls and sculptural elements. By pivoting the light fixture the user is able to direct the light towards the wall or sculpture for directed illumination. Can be rotated on a 360° axis with 85° angle adjustment.

### Power

30W - 35W Operating Voltage

12-24V DC

Min. - Max Voltage

**Operating mode:** Constant Current

Colours RGBW / White

No. of LED 6 (RGBW) 9 (white)