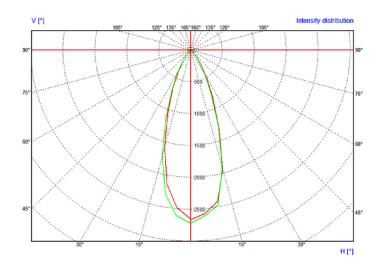

### F Photometric Polar diagram: (RGBW)

SHLED-P-S031 - Cool White

Colour Rendering Index [CRI] - 80.3 Correlated Colour Temperature (K) [ CCT ] - 5700

### SHLED-P-S032 - Warm White

Colour Rendering Index [CRI] - 85.3 Correlated Colour Temperature (K) [ CCT ] - 3056

\*IES files available on request.