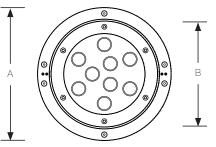

Standard Cable Length 2 m (H07RN-F) (Custom length available on request) Material:

Stainless steel 316

Front Cover: Polycarbonate clear cover with UV Protection

Protection Rating: IP 68, IK 10

| Model No.    | Description                                  | Material               | Colour     | Control | Power<br>(W) | Luminous<br>flux (lm) | A<br>(mm) | B<br>(mm) | C<br>(mm) |
|--------------|----------------------------------------------|------------------------|------------|---------|--------------|-----------------------|-----------|-----------|-----------|
| SHLED-P-S035 | RGBW Pivoting<br>Slab Hanger LED light       | Stainless<br>steel 316 | RGBW       | DMX     | 35           | 1422                  | 212       | 169       | 60        |
| SHLED-P-S031 | Cool white Pivoting<br>Slab Hanger LED light | Stainless<br>steel 316 | Cool white | On/off  | 30           | 2146                  | 212       | 169       | 60        |
| SHLED-P-S032 | Warm white Pivoting<br>Slab Hanger LED light | Stainless<br>steel 316 | Warm white | On/off  | 30           | 1782                  | 212       | 169       | 60        |

### **General Dimensions**

| Pivoting Slab Hanger<br>LED Light                                                                                   | SHLED-P Series | Model No. SHLED-P | Rev. 4 |  |
|---------------------------------------------------------------------------------------------------------------------|----------------|-------------------|--------|--|
| The information contained in this d<br>without the written permission of Aq<br>and data sheets without prior notice | aquashi        |                   |        |  |