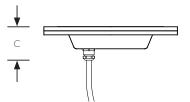

Standard Cable Length 2 m (H07RN-F) (Custom length available on request) Material:

Stainless steel 316

Front Cover: Polycarbonate clear cover with UV Protection

Protection Rating: IP 68, IK 10

| Model No.    | Description                                  | Material               | Colour     | Control | Power<br>(W) | Luminous<br>flux (lm) | A<br>(mm) | B<br>(mm) | C<br>(mm) |
|--------------|----------------------------------------------|------------------------|------------|---------|--------------|-----------------------|-----------|-----------|-----------|
| SHLED-P-S035 | RGBW Pivoting<br>Slab Hanger LED light       | Stainless<br>steel 316 | RGBW       | DMX     | 35           | 1422                  | 212       | 169       | 60        |
| SHLED-P-S031 | Cool white Pivoting<br>Slab Hanger LED light | Stainless<br>steel 316 | Cool white | On/off  | 30           | 2146                  | 212       | 169       | 60        |
| SHLED-P-S032 | Warm white Pivoting<br>Slab Hanger LED light | Stainless<br>steel 316 | Warm white | On/off  | 30           | 1782                  | 212       | 169       | 60        |

### **General Dimensions**

| Pivoting Slab Hanger<br>LED Light                                                                                   | SHLED-P Series | Model No. SHLED-P | Rev. 4 |  |
|---------------------------------------------------------------------------------------------------------------------|----------------|-------------------|--------|--|
| The information contained in this d<br>without the written permission of Aq<br>and data sheets without prior notice | aquashi        |                   |        |  |