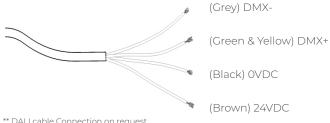

### **Connection Diagram**

#### **RGBW Light Cable**

\*\* DALI cable Connection on request.