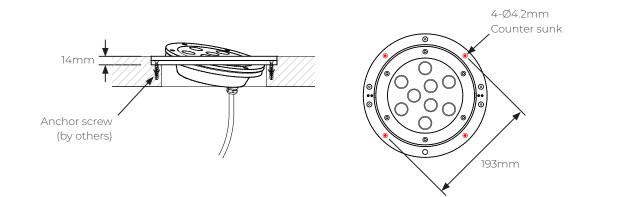

### **General Dimensions**

| Pivoting Slab Hanger<br>LED Light                                                                                   | SHLED-P Series | Model No. SHLED-P | Rev. 4 |  |
|---------------------------------------------------------------------------------------------------------------------|----------------|-------------------|--------|--|
| The information contained in this d<br>without the written permission of Aq<br>and data sheets without prior notice | aquashi        |                   |        |  |