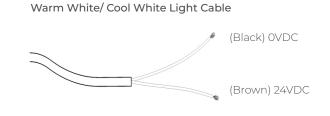

### **Connection Diagram**

#### **RGBW Light Cable**

\*\* DALI cable Connection on request.