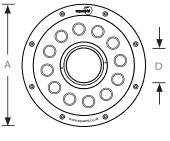

**Standard Cable Length** 2 m (Custom length

available on request) Material:

Brass / Stainless steel 316 Front Cover:

Polycarbonate clear cover with UV Potection

Protection Rating: IP 68, IK 10

| Model No.     | Description                                      | Material               | Colour     | Control | Power<br>(W) | A<br>(mm) | B<br>(mm) | C<br>(mm) | D<br>(mm) |
|---------------|--------------------------------------------------|------------------------|------------|---------|--------------|-----------|-----------|-----------|-----------|
| RGLED-S045-24 | Stainless RGBW<br>Ring LED 40 series light       | Stainless<br>steel 316 | RGBW       | DMX     | 36           | 214       | 56        | 40        | 61        |
| RGLED-B045-24 | Brass RGBW<br>Ring LED 40 series light           | Brass                  | RGBW       | DMX     | 36           | 214       | 56        | 40        | 61        |
| RGLED-S041-24 | Stainless Cool white<br>Ring LED 40 series light | Stainless<br>steel 316 | Cool white | On/off  | 36           | 214       | 56        | 40        | 61        |
| RGLED-B041-24 | Brass Cool white<br>Ring LED 40 series light     | Brass                  | Cool white | On/off  | 36           | 214       | 56        | 40        | 61        |
| RGLED-S042-24 | Stainless Warm white<br>Ring LED 40 series light | Stainless<br>steel 316 | Warm white | On/off  | 36           | 214       | 56        | 40        | 61        |
| RGLED-B042-24 | Brass Warm white<br>Ring LED 40 series light     | Brass                  | Warm white | On/off  | 36           | 214       | 56        | 40        | 61        |