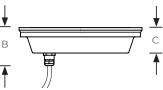

**Standard Cable Length** 2 m (Custom length

available on request) Material:

Brass / Stainless steel 316 Front Cover:

Polycarbonate clear cover with UV Potection

Protection Rating: IP 68, IK 10

| Model No.     | Description                                      | Material               | Colour     | Control | Power<br>(W) | A<br>(mm) | B<br>(mm) | C<br>(mm) | D<br>(mm) |
|---------------|--------------------------------------------------|------------------------|------------|---------|--------------|-----------|-----------|-----------|-----------|
| RGLED-S045-24 | Stainless RGBW<br>Ring LED 40 series light       | Stainless<br>steel 316 | RGBW       | DMX     | 36           | 214       | 56        | 40        | 61        |
| RGLED-B045-24 | Brass RGBW<br>Ring LED 40 series light           | Brass                  | RGBW       | DMX     | 36           | 214       | 56        | 40        | 61        |
| RGLED-S041-24 | Stainless Cool white<br>Ring LED 40 series light | Stainless<br>steel 316 | Cool white | On/off  | 36           | 214       | 56        | 40        | 61        |
| RGLED-B041-24 | Brass Cool white<br>Ring LED 40 series light     | Brass                  | Cool white | On/off  | 36           | 214       | 56        | 40        | 61        |
| RGLED-S042-24 | Stainless Warm white<br>Ring LED 40 series light | Stainless<br>steel 316 | Warm white | On/off  | 36           | 214       | 56        | 40        | 61        |
| RGLED-B042-24 | Brass Warm white<br>Ring LED 40 series light     | Brass                  | Warm white | On/off  | 36           | 214       | 56        | 40        | 61        |