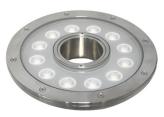

## **Ring LED Light - RGLED 40 Series**

## Function

The underwater Ring LED 40 series lights can be used with a variety of fountain nozzles with its large central opening of 61mm diameter. As the nozzle sits centrelly within the light, the water jet is completely illuminated. Ideal for sequenced fountains as DMX controllability provides additional control for choreographed sequencing effects and virtual effects with water. Available in white LED as on/off control or RGBW DMX control for sequenced fountains. Auto colour changing available for RGBW lights. DMX controlled white lights are dimmable as well as sequencing.