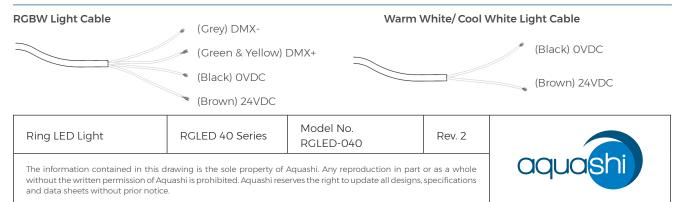

40        | 61        |
| RGLED-B041-24 | Brass Cool white<br>Ring LED 40 series light     | Brass                  | Cool white | On/off  | 36           | 214       | 56        | 40        | 61        |
| RGLED-S042-24 | Stainless Warm white<br>Ring LED 40 series light | Stainless<br>steel 316 | Warm white | On/off  | 36           | 214       | 56        | 40        | 61        |
| RGLED-B042-24 | Brass Warm white<br>Ring LED 40 series light     | Brass                  | Warm white | On/off  | 36           | 214       | 56        | 40        | 61        |

\* Add suffix DMX to model number to order DMX controlled white light. i.e. RGLED-S042-24-DMX

\* Add suffix AUTO to model number to order Auto colour changing effect for RGBW light. i.e. RGLED-S045-24-AUTO

## **Connection Diagram**