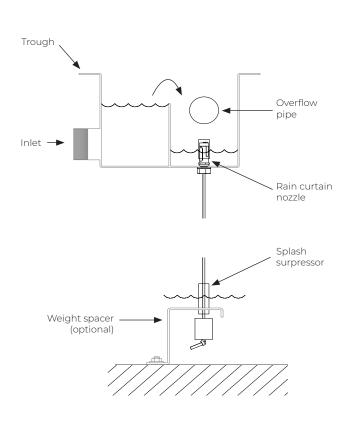

## **Function**

The rain curtain creates a mesmerising effect with slow falling water droplets from a height along a mylar lace. Suitable for indoor water feature. The curtain produces very little noise due to its unique design. The rain curtain can be customized by shape and hieght.

For best effect, the flow rate per nozzle should be 0.5 LPM.