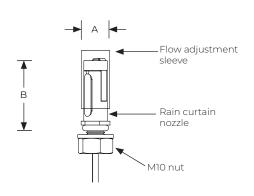

## Materials

Brass and Stainless steel 316

| Model No. | Description         | Dimensions                 |
|-----------|---------------------|----------------------------|
| RC-N      | Rain curtain nozzle | A: Ø17mm, B: 33mm          |
| RC-L      | Mylar Lace          | C: 4mm (100 meters / Roll) |
| RC-S      | Splash suppressor   | D: Ø15mm, E: 50mm          |
| RC-W      | Weight              | F: 35mm, G: Ø25mm          |