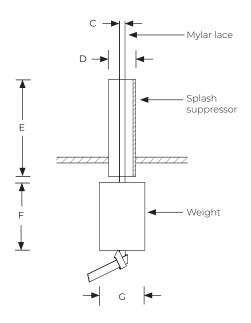

## Materials

Brass and Stainless steel 316

| Model No. | Description         | Dimensions                 |
|-----------|---------------------|----------------------------|
| RC-N      | Rain curtain nozzle | A: Ø17mm, B: 33mm          |
| RC-L      | Mylar Lace          | C: 4mm (100 meters / Roll) |
| RC-S      | Splash suppressor   | D: Ø15mm, E: 50mm          |
| RC-W      | Weight              | F: 35mm, G: Ø25mm          |