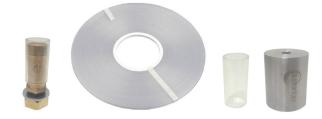

## Materials

Brass and Stainless steel 316

| Model No. | Description         | Dimensions                 |
|-----------|---------------------|----------------------------|
| RC-N      | Rain curtain nozzle | A: Ø17mm, B: 33mm          |
| RC-L      | Mylar Lace          | C: 4mm (100 meters / Roll) |
| RC-S      | Splash suppressor   | D: Ø15mm, E: 50mm          |
| RC-W      | Weight              | F: 35mm, G: Ø25mm          |