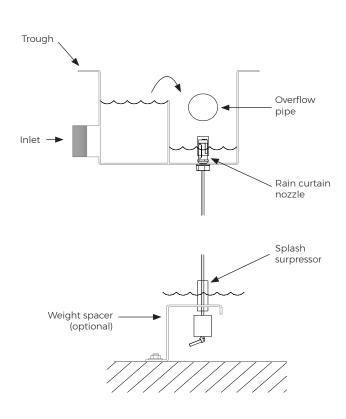

## Function

The rain curtain creates a mesmerazing effect with slow falling water droplets from a height along a mylar lace. Suitable for indoor water feature. The curtain produces very little noise due to its unique design. The rain curtain can be customized by shape and hieght.

For best effect, the flow rate per nozzle should be 0.5 LPM.