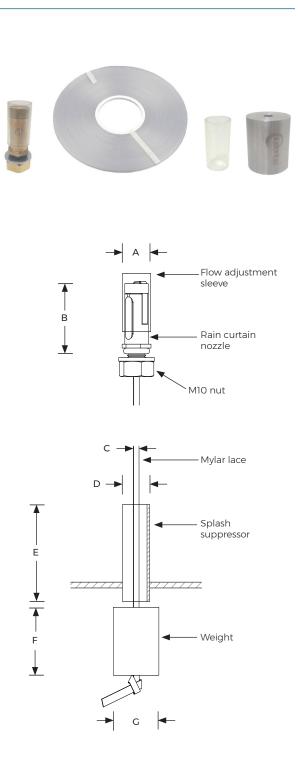

## Materials

Brass and Stainless steel 316

| Rain Curtain Nozzle                                                                                                                                                                                                                                                               |  | RC Series | Model No. RC | Rev. 0  |  |  |
|-----------------------------------------------------------------------------------------------------------------------------------------------------------------------------------------------------------------------------------------------------------------------------------|--|-----------|--------------|---------|--|--|
| The information contained in this drawing is the sole property of Aquashi. Any reproduction in part or as a whole without the written permission of Aquashi is prohibited. Aquashi reserves the right to update all designs, specifications and data sheets without prior notice. |  |           |              | aquashi |  |  |