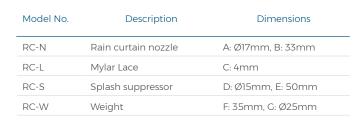

## Materials

Brass and Stainless steel 316

| Rain Curtain Nozzle                                                                                                                                                                                                                                                               |  | RC Series | Model No. RC | Rev. 0  |  |  |
|-----------------------------------------------------------------------------------------------------------------------------------------------------------------------------------------------------------------------------------------------------------------------------------|--|-----------|--------------|---------|--|--|
| The information contained in this drawing is the sole property of Aquashi. Any reproduction in part or as a whole without the written permission of Aquashi is prohibited. Aquashi reserves the right to update all designs, specifications and data sheets without prior notice. |  |           |              | aquashi |  |  |