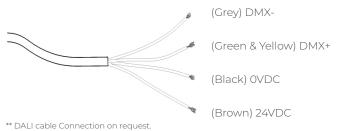

### **Connection Diagram**

### **RGBW Light Cable**

# (Black) OVDC (Brown) 24VDC

Typical Installation