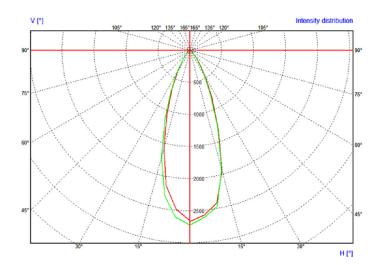

### F Photometric Polar diagram: (RGBW)

### RGLED-031 - Cool White

Colour Rendering Index [ CRI ] - 80.4 Correlated Colour Temperature (K) [ CCT ] - 5693

### RGLED-032 - Warm White

Colour Rendering Index [ CRI ] - 86.0 Correlated Colour Temperature (K) [ CCT ] - 3100

\*IES files available on request.