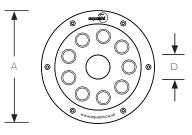

Protection Rating: IP 68, IK 10

| Model No.  | Description                            | Material               | Colour                | Control | Power<br>(W) | Luminous<br>flux (lm) | A<br>(mm) | B<br>(mm) | C<br>(mm) | D<br>(mm) |
|------------|----------------------------------------|------------------------|-----------------------|---------|--------------|-----------------------|-----------|-----------|-----------|-----------|
| RGLED-S035 | Stainless RGBW<br>Ring LED light       | Stainless<br>steel 316 | RGBW                  | DMX     | 35           | 1369                  | 169       | 59        | 38        | 36        |
| RGLED-B035 | Brass RGBW<br>Ring LED light           | Brass                  | RGBW                  | DMX     | 35           | 1369                  | 169       | 59        | 38        | 36        |
| RGLED-S031 | Stainless Cool white<br>Ring LED light | Stainless<br>steel 316 | Cool white<br>(5000K) | On/off  | 30           | 2118                  | 169       | 59        | 38        | 36        |
| RGLED-B031 | Brass Cool white<br>Ring LED light     | Brass                  | Cool white<br>(5000K) | On/off  | 30           | 2118                  | 169       | 59        | 38        | 36        |
| RGLED-S032 | Stainless Warm white<br>Ring LED light | Stainless<br>steel 316 | Warm white<br>(3000K) | On/off  | 30           | 1871                  | 169       | 59        | 38        | 36        |
| RGLED-B032 | Brass Warm white<br>Ring LED light     | Brass                  | Warm white<br>(3000K) | On/off  | 30           | 1871                  | 169       | 59        | 38        | 36        |
|            |                                        |                        |                       |         |              |                       |           |           |           |           |