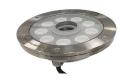

## Ring LED Light - RGLED Series

### Function

The underwater Ring LED lights can be used with a variety of fountain nozzles to illuminate the jets from all sides. Ideal for sequenced fountains as the DMX controllability provides additional control for choreographed sequencing effects and virtual effects with water. Available in white LED as on/off control for non-sequencing fountains or as optional DMX control or DALI control for sequenced fountains. Auto colour changing available for RGBW lights. DMX and DALI control options for white lights are dimmable as well as sequencing.