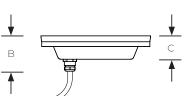

Protection Rating: IP 68, IK 10

| Model No.  | Description                            | Material               | Colour                | Control | Power<br>(W) | Luminous<br>flux (lm) | A<br>(mm) | B<br>(mm) | C<br>(mm) | D<br>(mm) |
|------------|----------------------------------------|------------------------|-----------------------|---------|--------------|-----------------------|-----------|-----------|-----------|-----------|
| RGLED-S035 | Stainless RGBW<br>Ring LED light       | Stainless<br>steel 316 | RGBW                  | DMX     | 35           | 1369                  | 169       | 59        | 38        | 36        |
| RGLED-B035 | Brass RGBW<br>Ring LED light           | Brass                  | RGBW                  | DMX     | 35           | 1369                  | 169       | 59        | 38        | 36        |
| RGLED-S031 | Stainless Cool white<br>Ring LED light | Stainless<br>steel 316 | Cool white<br>(5000K) | On/off  | 30           | 2118                  | 169       | 59        | 38        | 36        |
| RGLED-B031 | Brass Cool white<br>Ring LED light     | Brass                  | Cool white<br>(5000K) | On/off  | 30           | 2118                  | 169       | 59        | 38        | 36        |
| RGLED-S032 | Stainless Warm white<br>Ring LED light | Stainless<br>steel 316 | Warm white<br>(3000K) | On/off  | 30           | 1871                  | 169       | 59        | 38        | 36        |
| RGLED-B032 | Brass Warm white<br>Ring LED light     | Brass                  | Warm white<br>(3000K) | On/off  | 30           | 1871                  | 169       | 59        | 38        | 36        |
|            |                                        |                        |                       |         |              |                       |           |           |           |           |