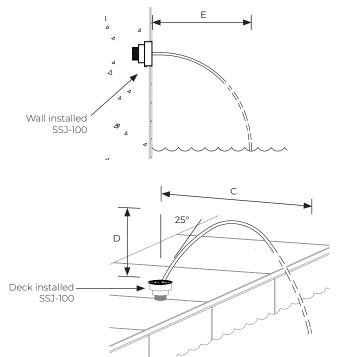

#### **Function**

The single stream jet nozzle is designed to be flushed mounted either horizontally or vertically with jet angle adjustment of up to 25 degrees. For horizontal installations, it is ideal for deck level mounting around the swimming pool or children's water play areas. For vertical installation it is fixed flush on the wall and used as a water spout.

#### Horizontal Installation

| Model No. | Inlet<br>(BSP) | Nozzle<br>Height<br>A (mm) | Nozzle<br>Width<br>B (mm) | Throw<br>C (m)         | 0.5  | 1.2  | 1.5  | 2.1   | 2.4   | 3     |
|-----------|----------------|----------------------------|---------------------------|------------------------|------|------|------|-------|-------|-------|
| SSJ-100   | 7"             | 55                         | 65                        | Flow (LPM)             | 12.8 | 17.8 | 19.9 | 24.1  | 26.3  | 30.5  |
|           |                |                            |                           | Head (m)               | 0.6  | 1.4  | 1.7  | 2.4   | 2.7   | 3.4   |
|           |                |                            |                           | Spray Height<br>D (cm) | 30.4 | 74.6 | 93.6 | 131.6 | 150.5 | 188.5 |

## Vertical Installation @ 1 meter height

| Model No. | Inlet<br>(BSP) | Nozzle<br>Height<br>A (mm) | Nozzle<br>Width<br>B (mm) | Throw<br>E (m) | 0.5 | 1.2  | 1.5  | 2.1  | 2.4  | 3    |
|-----------|----------------|----------------------------|---------------------------|----------------|-----|------|------|------|------|------|
| SSJ-100   | 1"             | 55                         | 65                        | Flow (LPM)     | 7.5 | 13.7 | 18.9 | 12.5 | 24.8 | 32.8 |
|           |                |                            |                           | Head (m)       | 0.6 | 1    | 1.9  | 2.7  | 3.4  | 4.5  |