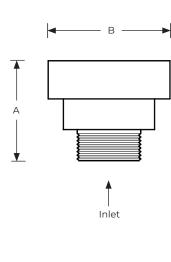

### Specifications

**Materials**Brass

Connection type Male thread

#### Horizontal Installation

| Model No. | Inlet<br>(BSP) | Nozzle<br>Height<br>A (mm) | Nozzle<br>Width<br>B (mm) | Throw<br>C (m)         | 0.5  | 1.2  | 1.5  | 2.1   | 2.4   | 3     |
|-----------|----------------|----------------------------|---------------------------|------------------------|------|------|------|-------|-------|-------|
| SSJ-100   | 7"             | 55                         | 65                        | Flow (LPM)             | 12.8 | 17.8 | 19.9 | 24.1  | 26.3  | 30.5  |
|           |                |                            |                           | Head (m)               | 0.6  | 1.4  | 1.7  | 2.4   | 2.7   | 3.4   |
|           |                |                            |                           | Spray Height<br>D (cm) | 30.4 | 74.6 | 93.6 | 131.6 | 150.5 | 188.5 |

## Vertical Installation @ 1 meter height

| Model No. | Inlet<br>(BSP) | Nozzle<br>Height<br>A (mm) | Nozzle<br>Width<br>B (mm) | Throw<br>E (m) | 0.5 | 1.2  | 1.5  | 2.1  | 2.4  | 3    |
|-----------|----------------|----------------------------|---------------------------|----------------|-----|------|------|------|------|------|
| SSJ-100   | 1"             | 55                         | 65                        | Flow (LPM)     | 7.5 | 13.7 | 18.9 | 12.5 | 24.8 | 32.8 |
|           |                |                            |                           | Head (m)       | 0.6 | 1    | 1.9  | 2.7  | 3.4  | 4.5  |