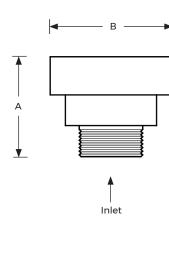

#### **Horizontal Installation**

| Model No. | Inlet<br>(BSP) | Nozzle<br>Height<br>A (mm) | Nozzle<br>Width<br>B (mm) | Throw<br>C (m)         | 0.5  | 1.2  | 1.5  | 2.1   | 2.4   | 3     |
|-----------|----------------|----------------------------|---------------------------|------------------------|------|------|------|-------|-------|-------|
| SSJ-100   | 1"             | 55                         | 65                        | Flow (LPM)             | 12.8 | 17.8 | 19.9 | 24.1  | 26.3  | 30.5  |
|           |                |                            |                           | Head (m)               | 0.6  | 1.4  | 1.7  | 2.4   | 2.7   | 3.4   |
|           |                |                            |                           | Spray Height<br>D (cm) | 30.4 | 74.6 | 93.6 | 131.6 | 150.5 | 188.5 |

### Vertical Installation @ 1 meter height

| Model No. | Inlet<br>(BSP) | Nozzle<br>Height<br>A (mm) | Nozzle<br>Width<br>B (mm) | Throw<br>E (m) | 0.5 | 1.2  | 1.5  | 2.1  | 2.4  | 3    |
|-----------|----------------|----------------------------|---------------------------|----------------|-----|------|------|------|------|------|
| SSJ-100   | 1"             | 55                         | 65                        | Flow (LPM)     | 7.5 | 13.7 | 18.9 | 12.5 | 24.8 | 32.8 |
|           |                |                            |                           | Head (m)       | 0.6 | 1    | 1.9  | 2.7  | 3.4  | 4.5  |