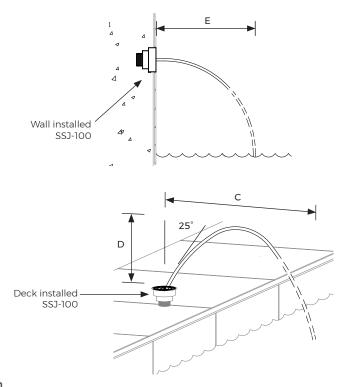

#### **Function**

The single stream jet nozzle is designed to be flushed mounted either horizontally or vertically with jet angle adjustment of up to 25 degrees. For horizontal installations, it is ideal for deck level mounting around the swimming pool or children's water play areas. For vertical installation it is fixed flush on the wall and used as a water spout.

#### **Horizontal Installation**

| Model No. | Inlet<br>(BSP) | Nozzle<br>Height<br>A (mm) | Nozzle<br>Width<br>B (mm) | Throw<br>C (m)         | 0.5  | 1.2  | 1.5  | 2.1   | 2.4   | 3     |
|-----------|----------------|----------------------------|---------------------------|------------------------|------|------|------|-------|-------|-------|
| SSJ-100   | 1"             | 55                         | 65                        | Flow (LPM)             | 12.8 | 17.8 | 19.9 | 24.1  | 26.3  | 30.5  |
|           |                |                            |                           | Head (m)               | 0.6  | 1.4  | 1.7  | 2.4   | 2.7   | 3.4   |
|           |                |                            |                           | Spray Height<br>D (cm) | 30.4 | 74.6 | 93.6 | 131.6 | 150.5 | 188.5 |

### Vertical Installation @ 1 meter height

| Model No. | Inlet<br>(BSP) | Nozzle<br>Height<br>A (mm) | Nozzle<br>Width<br>B (mm) | Throw<br>E (m) | 0.5 | 1.2  | 1.5  | 2.1  | 2.4  | 3    |
|-----------|----------------|----------------------------|---------------------------|----------------|-----|------|------|------|------|------|
| SSJ-100   | 1"             | 55                         | 65                        | Flow (LPM)     | 7.5 | 13.7 | 18.9 | 12.5 | 24.8 | 32.8 |
|           |                |                            |                           | Head (m)       | 0.6 | 1    | 1.9  | 2.7  | 3.4  | 4.5  |