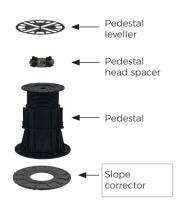

## **Slope Correctors**

## **Function**

The slope correctors are designed to be installed directly onto the base of the adjustable pedestal to ensure better stability on sloped surfaces as well as optimising load absorption.

Available in 1 %, 2 % & 3 % increments, the slope correctors have quick connectors applied to the base of the pedestal increases its height by 5mm. Multiple correctors can be used together to match the slope percentage increment.