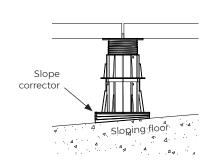

## **Slope Correctors**

## **Function**

The slope correctors are designed to be installed directly onto the base of the adjustable pedestal to ensure better stability on sloped surfaces as well as optimising load absorption.

Available in 1 %, 2 % & 3 % increments, the slope correctors have quick connectors applied to the base of the pedestal increases its height by 5mm. Multiple correctors can be used together to match the slope percentage increment.