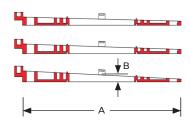

## Materials

Polypropylene

| Model No. | Slope Correction<br>(Angle) | A<br>(mm) | B<br>(mm) |
|-----------|-----------------------------|-----------|-----------|
| CP-1      | 2.2                         | 200       | 5         |
| CP-2      | 4                           | 200       | 5         |
| CP-3      | 6                           | 200       | 5         |