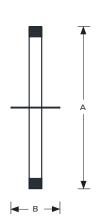

## **Connection Type**

Male thread

| Model No. | Description               | Inlet / Outlet<br>(BSP) | A<br>(mm) | B<br>(mm) |
|-----------|---------------------------|-------------------------|-----------|-----------|
| SUE-050   | 1/2" Stub-up Electrical   | 1/2"                    | 400       | 120       |
| SUE-075   | 3/4" Stub-up Electrical   | 3/4"                    | 400       | 120       |
| SUE-100   | 1" Stub-up Electrical     | 1"                      | 400       | 120       |
| SUE-125   | 1-1/4" Stub-up Electrical | 1-1/4"                  | 400       | 120       |
| SUE-150   | 1-1/2" Stub-up Electrical | 1-1/2"                  | 400       | 120       |
| SUE-200   | 2" Stub-up Electrical     | 2"                      | 400       | 150       |