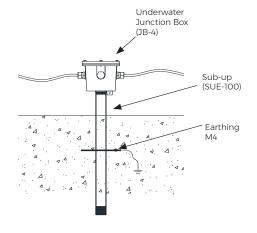

### **Function**

Stainless steel conduit stub-up's provide a water tight, secure and strong penetration through concrete into fountain pool floors or walls.

Provided with a BSP threaded connection on both sides, junction boxes are threaded down securely on top. Compatible with JB and JBF Series bronze under water junction boxes.