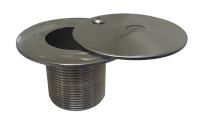

## **Function**

Suction vacuum points can be used to provide inlets for pool cleaning and maintenance purposes. Supplied with sliding cover to conceal hole opening.