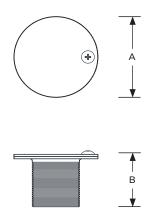

## **Specifications**

Materials

Stainless steel 316

Connection type

Male thread

Outlet

| Model No. | Outlet | A    | B    |
|-----------|--------|------|------|
|           | (BSP)  | (mm) | (mm) |
| VP-S150   | 1-1/2" | 85   | 50   |

|         | (DSF)  | (111111) | (111111) |
|---------|--------|----------|----------|
| VP-S150 | 1-1/2" | 85       | 50       |
|         |        |          |          |

Suction Vacuum Point

**VP** Series