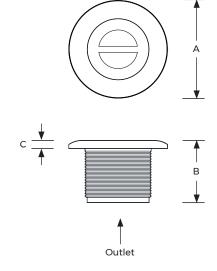

## **Specifications**

Materials

Stainless steel 316

Connection type

Male thread

| Model No. | Outlet | A    | B    | C    |
|-----------|--------|------|------|------|
|           | (BSP)  | (mm) | (mm) | (mm) |
| VP-S200   | 2"     | 88   | 47   | 5    |