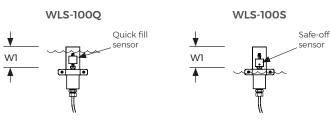

## Sample sensor usage:

| Model No.  | No. of<br>Sensors | Sensing Application | W1<br>(mm) | A<br>(mm) | B<br>(mm) |
|------------|-------------------|---------------------|------------|-----------|-----------|
| WLS-C-100Q | 1                 | Quick fill          | 38         | 145       | 42        |
| WLS-C-100S | 1                 | Safe-off            | 38         | 145       | 42        |

#### Note:

- · Safe-off operation shuts off all in-pool electrical functions during low level conditions.
- · Quick fill operation triggers fresh water supply valve to replenish the water loss in the pool.