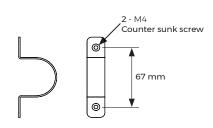

### Clamp hole measurement

## Sample sensor usage:

| Model No.  | No. of<br>Sensors | Sensing Application | W1<br>(mm) | A<br>(mm) | B<br>(mm) |
|------------|-------------------|---------------------|------------|-----------|-----------|
| WLS-C-100Q | 1                 | Quick fill          | 38         | 145       | 42        |
| WLS-C-100S | 1                 | Safe-off            | 38         | 145       | 42        |