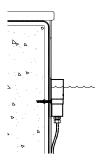

#### Note:

- · Safe-off operation shuts off all in-pool electrical functions during low level conditions.
- · Quick fill operation triggers fresh water supply valve to replenish the water loss in the pool.