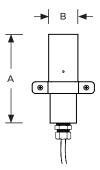

## Sample sensor usage:

| Model No.  | No. of<br>Sensors | Sensing Application | W1<br>(mm) | A<br>(mm) | B<br>(mm) |
|------------|-------------------|---------------------|------------|-----------|-----------|
| WLS-C-100Q | 1                 | Quick fill          | 38         | 145       | 42        |
| WLS-C-100S | 1                 | Safe-off            | 38         | 145       | 42        |

### Clamp hole measurement