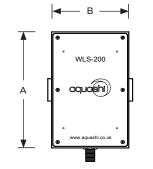

## Sample sensor usage:

| Model No. | No. of<br>Sensors | Sensor Controls       | Sensing Application   | W1<br>(mm) | W2<br>(mm) | A<br>(mm) | B<br>(mm) | C<br>(mm) |
|-----------|-------------------|-----------------------|-----------------------|------------|------------|-----------|-----------|-----------|
| WLS-100Q  | 1                 | Quick fill            | Quick fill            | 65         | -          | 175       | 215       | 100       |
| WLS-100S  | 1                 | Safe-off              | Safe-off              | 65         | -          | 175       | 215       | 100       |
| WLS-200   | 2                 | Quick fill + Safe-off | Quick fill & Safe-off | 45         | 65         | 175       | 215       | 100       |