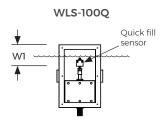

## Sample sensor usage:

| Model No. | No. of<br>Sensors | Sensor Controls       | Sensing Application   | W1<br>(mm) | W2<br>(mm) | A<br>(mm) | B<br>(mm) | C<br>(mm) |
|-----------|-------------------|-----------------------|-----------------------|------------|------------|-----------|-----------|-----------|
| WLS-100Q  | 1                 | Quick fill            | Quick fill            | 65         | -          | 175       | 215       | 100       |
| WLS-100S  | 1                 | Safe-off              | Safe-off              | 65         | -          | 175       | 215       | 100       |
| WLS-200   | 2                 | Quick fill + Safe-off | Quick fill & Safe-off | 45         | 65         | 175       | 215       | 100       |

### Note:

- · Safe-off operation shuts off all in-pool electrical functions during low level conditions.
- · Quick fill operation triggers fresh water supply valve to replenish the water loss in the pool.
- \*\* check installation manual for a more detailed explanation.
- \* Maximum water level shown, custom heights available on request.