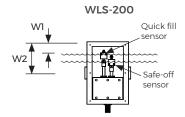

## Sample sensor usage:

| Model No. | No. of<br>Sensors | Sensor Controls       | Sensing Application   | W1<br>(mm) | W2<br>(mm) | A<br>(mm) | B<br>(mm) | C<br>(mm) |
|-----------|-------------------|-----------------------|-----------------------|------------|------------|-----------|-----------|-----------|
| WLS-100Q  | 1                 | Quick fill            | Quick fill            | 65         | -          | 175       | 215       | 100       |
| WLS-100S  | 1                 | Safe-off              | Safe-off              | 65         | -          | 175       | 215       | 100       |
| WLS-200   | 2                 | Quick fill + Safe-off | Quick fill & Safe-off | 45         | 65         | 175       | 215       | 100       |

### Note:

- · Safe-off operation shuts off all in-pool electrical functions during low level conditions.
- · Quick fill operation triggers fresh water supply valve to replenish the water loss in the pool.
- \*\* check installation manual for a more detailed explanation.
- \* Maximum water level shown, custom heights available on request.