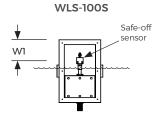

## Sample sensor usage:

| Model No. | No. of<br>Sensors | Sensor Controls       | Sensing Application   | W1<br>(mm) | W2<br>(mm) | A<br>(mm) | B<br>(mm) | C<br>(mm) |
|-----------|-------------------|-----------------------|-----------------------|------------|------------|-----------|-----------|-----------|
| WLS-100Q  | 1                 | Quick fill            | Quick fill            | 65         | -          | 175       | 215       | 100       |
| WLS-100S  | 1                 | Safe-off              | Safe-off              | 65         | -          | 175       | 215       | 100       |
| WLS-200   | 2                 | Quick fill + Safe-off | Quick fill & Safe-off | 45         | 65         | 175       | 215       | 100       |

### Note:

- · Safe-off operation shuts off all in-pool electrical functions during low level conditions.
- · Quick fill operation triggers fresh water supply valve to replenish the water loss in the pool.
- \*\* check installation manual for a more detailed explanation.
- \* Maximum water level shown, custom heights available on request.