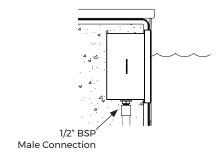

#### **Function**

Wall mounted electronic water level sensor automatically monitors quick fill and safe off functions. Low Voltage for Safety. To be used in conjunction with the WLC series water level controller for controlling solenoid valves or any other requirement. Available in 1 or 2 adjustable sensors for quick fill and / or safe-off function.

## Sample sensor usage:

| Model No. | No. of<br>Sensors | Sensor Controls       | Sensing Application   | W1<br>(mm) | W2<br>(mm) | A<br>(mm) | B<br>(mm) | C<br>(mm) |
|-----------|-------------------|-----------------------|-----------------------|------------|------------|-----------|-----------|-----------|
| WLS-100Q  | 1                 | Quick fill            | Quick fill            | 65         | -          | 175       | 215       | 100       |
| WLS-100S  | 1                 | Safe-off              | Safe-off              | 65         | -          | 175       | 215       | 100       |
| WLS-200   | 2                 | Quick fill + Safe-off | Quick fill & Safe-off | 45         | 65         | 175       | 215       | 100       |