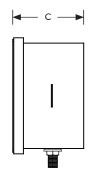

## Sample sensor usage:

| Model No. | No. of<br>Sensors | Sensor Controls       | Sensing Application   | W1<br>(mm) | W2<br>(mm) | A<br>(mm) | B<br>(mm) | C<br>(mm) |
|-----------|-------------------|-----------------------|-----------------------|------------|------------|-----------|-----------|-----------|
| WLS-100Q  | 1                 | Quick fill            | Quick fill            | 65         | -          | 175       | 215       | 100       |
| WLS-100S  | 1                 | Safe-off              | Safe-off              | 65         | -          | 175       | 215       | 100       |
| WLS-200   | 2                 | Quick fill + Safe-off | Quick fill & Safe-off | 45         | 65         | 175       | 215       | 100       |