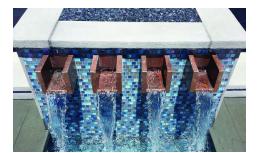

## **Copper Water Scuppers**

## Function

Hand crafted Copper water scuppers with oil rubbed bronze finish. The naturally rich look is achived by heat-setting the copper to a patina finish. The patina is a living finish that will endlessly regenerate throughout the life of the product with regular use and maintenance. Perfect for integration with matching copper fire and water bowls or simply as a design feature on its own. Easy to install, proving a glasslike sheet of water.