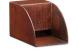

| Model No. Description |                                | Length<br>(mm) | Width<br>(mm) | Height<br>(mm) |
|-----------------------|--------------------------------|----------------|---------------|----------------|
| DWCS6                 | 6" Double Wall Copper Scupper  | 254            | 153           | 153            |
| DWCS8                 | 8" Double Wall Copper Scupper  | 305            | 204           | 178            |
| DWCS10                | 10" Double Wall Copper Scupper | 305            | 254           | 178            |
| DWCS12                | 12" Double Wall Copper Scupper | 305            | 305           | 178            |