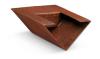

| Model No. | el No. Description         |     | Width<br>(mm) | Height<br>(mm) |  |
|-----------|----------------------------|-----|---------------|----------------|--|
| CSV9      | 9" V-Shaped Copper Scupper | 280 | 213           | 127            |  |