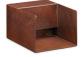

| Model No. | Description                    | Length<br>(mm) | Width<br>(mm) | Height<br>(mm) |   |
|-----------|--------------------------------|----------------|---------------|----------------|---|
| CSREC10   | 10" Rectangular Copper Scupper | 305            | 258           | 159            | - |